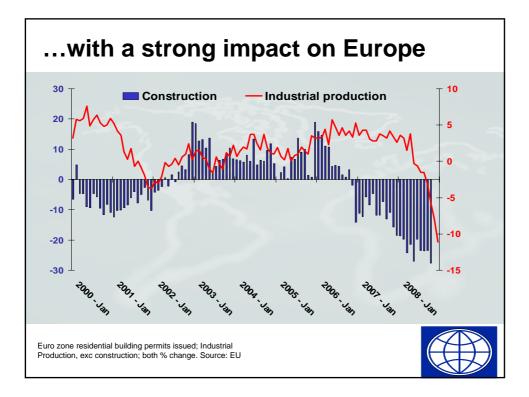

## PRESENTATION BY VINCENZO LA VIA

AT THE FORUM:

## "MARKET LEADERS AND SCENARIOS FOR THE 21<sup>ST</sup> CENTURY"

March 13, 14 and 15, 2009 "Villa d'Este" – Cernobbio (Como)

Reproduced by The European House-Ambrosetti for internal use only.





























| 2009 2008 (December)   Country Refinancing % of GDP Reserves* % of GD   Turkey 140.0 18 73.2   Poland 126.8 21 59.3   Ukraine 84.2 38 30.8   Hungary 59.4 37 33.8   Romania 50.3 29 36.9   Czech Republic 42.8 20 36.6   Kazakhstan 35.3 23 17.4   Lithuania 31.0 60 6.3                                                                                                                                                                                                                     |
|------------------------------------------------------------------------------------------------------------------------------------------------------------------------------------------------------------------------------------------------------------------------------------------------------------------------