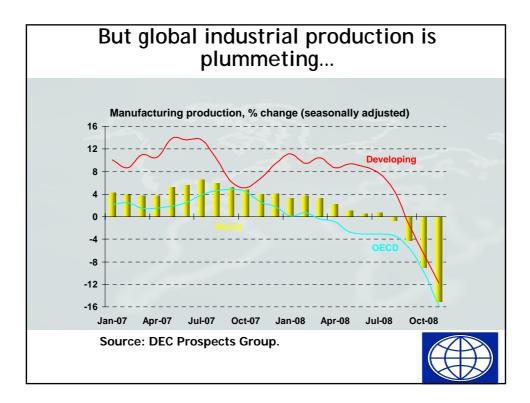

## PRESENTATION BY VINCENZO LA VIA

AT THE FORUM:

## "MARKET LEADERS AND SCENARIOS FOR THE 21<sup>ST</sup> CENTURY"

March 13, 14 and 15, 2009 "Villa d'Este" – Cernobbio (Como)

Reproduced by The European House-Ambrosetti for internal use only.





























| 2009 2008 (December)   Country Refinancing % of GDP Reserves* % of GD   Turkey 140.0 18 73.2   Poland 126.8 21 59.3   Ukraine 84.2 38 30.8   Hungary 59.4 37 33.8   Romania 50.3 29 36.9   Czech Republic 42.8 20 36.6   Kazakhstan 35.3 23 17.4   Lithuania 31.0 60 6.3                                                                                                                                                                                                                     |
|--------------------------------------------------------------------------------------------------------------------------------------------------------------------------------------------------------------------------------------------------------------------------------------------------------------------