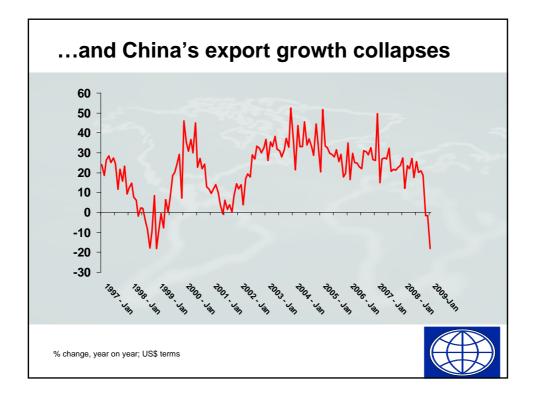

## PRESENTATION BY VINCENZO LA VIA

AT THE FORUM:

## "MARKET LEADERS AND SCENARIOS FOR THE 21<sup>ST</sup> CENTURY"

March 13, 14 and 15, 2009 "Villa d'Este" – Cernobbio (Como)

Reproduced by The European House-Ambrosetti for internal use only.





























| 2009 2008 (December)   Country Refinancing % of GDP Reserves* % of GD   Turkey 140.0 18 73.2   Poland 126.8 21 59.3   Ukraine 84.2 38 30.8   Hungary 59.4 37 33.8   Romania 50.3 29 36.9   Czech Republic 42.8 20 36.6   Kazakhstan 35.3 23 17.4   Lithuania 31.0 60 6.3                                                                                                                                                                                                                     |
|----------------------------------------------------------------------------------------------------------------------------------------------------------------------------------------------------------------------------------------------------------------------------------------------------------------------