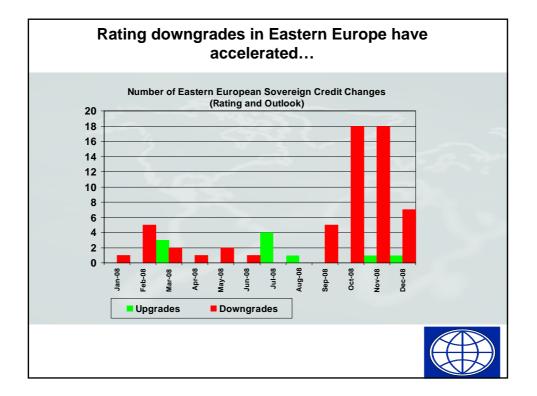

## PRESENTATION BY VINCENZO LA VIA

AT THE FORUM:

## "MARKET LEADERS AND SCENARIOS FOR THE 21<sup>ST</sup> CENTURY"

March 13, 14 and 15, 2009 "Villa d'Este" – Cernobbio (Como)

Reproduced by The European House-Ambrosetti for internal use only.





























| 2009 2008 (December)   Country Refinancing % of GDP Reserves* % of GD   Turkey 140.0 18 73.2   Poland 126.8 21 59.3   Ukraine 84.2 38 30.8   Hungary 59.4 37 33.8   Romania 50.3 29 36.9   Czech Republic 42.8 20 36.6   Kazakhstan 35.3 23 17.4   Lithuania 31.0 60 6.3                                                                                                                                                                                                                     |
|--------------------------------------------------------------------------------------------------------------------------------------------------------------------------------------------------------------------------------------------------------------------------------------------------------------------------