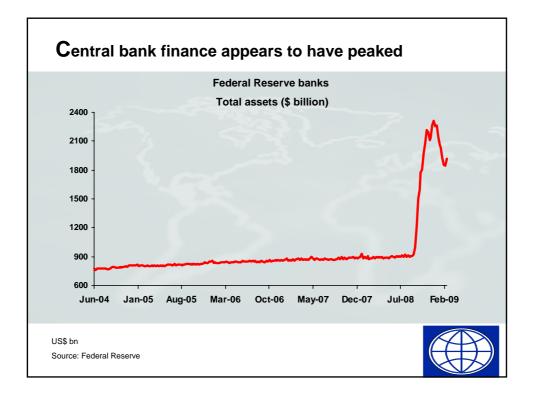

## PRESENTATION BY VINCENZO LA VIA

AT THE FORUM:

## "MARKET LEADERS AND SCENARIOS FOR THE 21<sup>ST</sup> CENTURY"

March 13, 14 and 15, 2009 "Villa d'Este" – Cernobbio (Como)

Reproduced by The European House-Ambrosetti for internal use only.





























| 2009 2008 (December)   Country Refinancing % of GDP Reserves* % of GD   Turkey 140.0 18 73.2   Poland 126.8 21 59.3   Ukraine 84.2 38 30.8   Hungary 59.4 37 33.8   Romania 50.3 29 36.9   Czech Republic 42.8 20 36.6   Kazakhstan 35.3 23 17.4   Lithuania 31.0 60 6.3                                                                                                                                                                                                                     |
|------------------------------------------------------------------------------------------------------------------------------------------------------------------------------------------------------------------------------------------------------------------------------------------------------------------