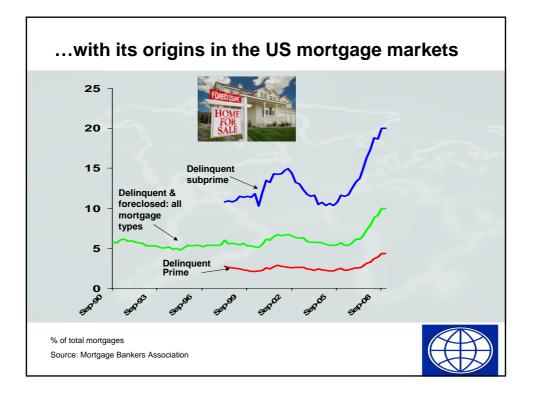

## PRESENTATION BY VINCENZO LA VIA

AT THE FORUM:

## "MARKET LEADERS AND SCENARIOS FOR THE 21<sup>ST</sup> CENTURY"

March 13, 14 and 15, 2009 "Villa d'Este" – Cernobbio (Como)

Reproduced by The European House-Ambrosetti for internal use only.





























| 2009 2008 (December)   Country Refinancing % of GDP Reserves* % of GD   Turkey 140.0 18 73.2   Poland 126.8 21 59.3   Ukraine 84.2 38 30.8   Hungary 59.4 37 33.8   Romania 50.3 29 36.9   Czech Republic 42.8 20 36.6   Kazakhstan 35.3 23 17.4   Lithuania 31.0 60 6.3                                                                                                                                                                                                                     |
|----------------------------------------------------------------------------------------------------------------------------------------------------------------------------------------------------------------------------------------------------------------------------------------------------------