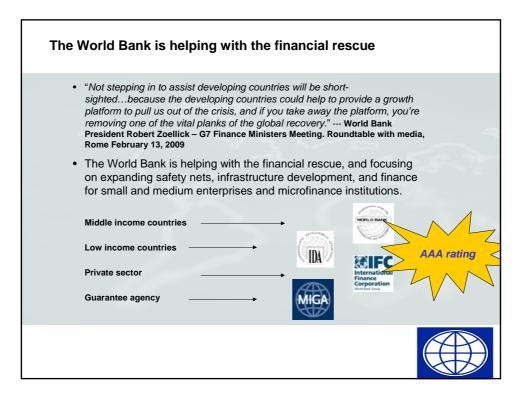

27.1              | 31.0           | 18.5                         |  |
| Credit growth (%)                                                                                                                                                                                                                                                                             | 29.6              | 15.5           | 13.9                         |  |
| Note: Public sector deficit and external debt data for Eastern Europe and Other EMEs are<br>estimated 2008 figures; other data reflect actual 2007 outturns.<br>*Includes Brazil, Chile, China, Colombia, Indonesia, Peru, Russia and Thailand.<br>** Includes Korea, Indonesia and Thailand. |                   |                |                              |  |