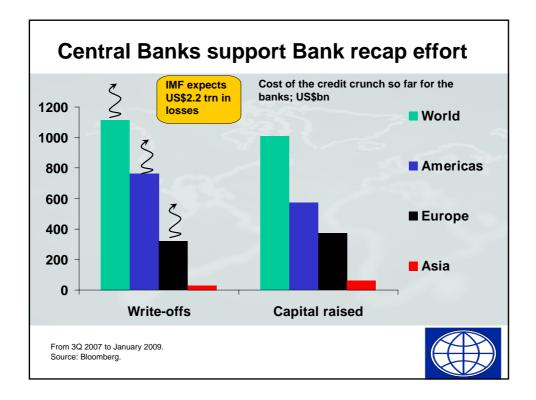

## PRESENTATION BY VINCENZO LA VIA

AT THE FORUM:

## "MARKET LEADERS AND SCENARIOS FOR THE 21<sup>ST</sup> CENTURY"

March 13, 14 and 15, 2009 "Villa d'Este" – Cernobbio (Como)

Reproduced by The European House-Ambrosetti for internal use only.





























| 2009 2008 (December)   Country Refinancing % of GDP Reserves* % of GD   Turkey 140.0 18 73.2   Poland 126.8 21 59.3   Ukraine 84.2 38 30.8   Hungary 59.4 37 33.8   Romania 50.3 29 36.9   Czech Republic 42.8 20 36.6   Kazakhstan 35.3 23 17.4   Lithuania 31.0 60 6.3                                                                                                                                                                                                                     |
|--------------------------------------------------------------------------------------------------------------------------------------------------------------------------------------------------------------------------------------------------------------------------------------------------------------