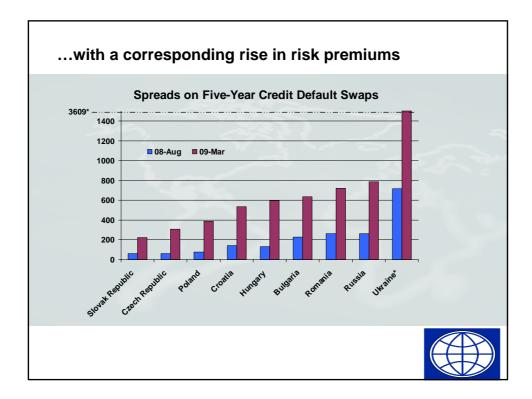

## PRESENTATION BY VINCENZO LA VIA

AT THE FORUM:

## "MARKET LEADERS AND SCENARIOS FOR THE 21<sup>ST</sup> CENTURY"

March 13, 14 and 15, 2009 "Villa d'Este" – Cernobbio (Como)

Reproduced by The European House-Ambrosetti for internal use only.





























| 2009 2008 (December)   Country Refinancing % of GDP Reserves* % of GD   Turkey 140.0 18 73.2   Poland 126.8 21 59.3   Ukraine 84.2 38 30.8   Hungary 59.4 37 33.8   Romania 50.3 29 36.9   Czech Republic 42.8 20 36.6   Kazakhstan 35.3 23 17.4   Lithuania 31.0 60 6.3                                                                                                                                                                                                                     |
|----------------------------------------------------------------------------------------------------------------------------------------------------------------------------------------------------------------------------------------------------------------------------------------------------------------------------