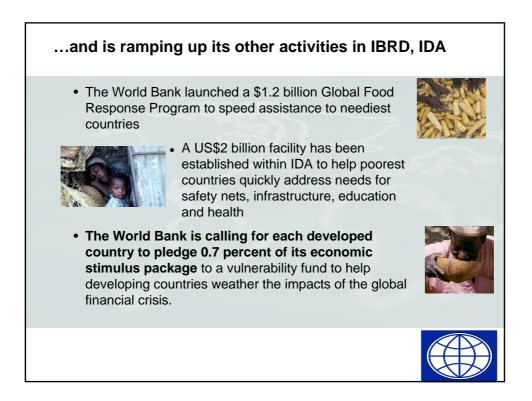

| 31.0           | 18.5                         |  |
| Credit growth (%)                                                                                                                                                                                                                                                                             | 29.6              | 15.5           | 13.9                         |  |
| Note: Public sector deficit and external debt data for Eastern Europe and Other EMEs are<br>estimated 2008 figures; other data reflect actual 2007 outturns.<br>*Includes Brazil, Chile, China, Colombia, Indonesia, Peru, Russia and Thailand.<br>** Includes Korea, Indonesia and Thailand. |                   |                |                              |  |