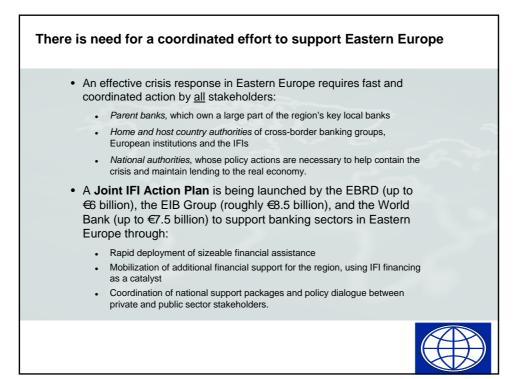

.1              | 31.0           | 18.5                         |  |
| Credit growth (%)                                                                                                                                                                                                                                                                             | 29.6              | 15.5           | 13.9                         |  |
| Note: Public sector deficit and external debt data for Eastern Europe and Other EMEs are<br>estimated 2008 figures; other data reflect actual 2007 outturns.<br>*Includes Brazil, Chile, China, Colombia, Indonesia, Peru, Russia and Thailand.<br>** Includes Korea, Indonesia and Thailand. |                   |                |                              |  |