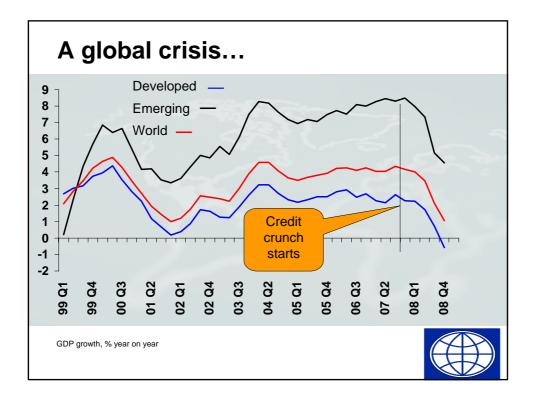

## PRESENTATION BY VINCENZO LA VIA

AT THE FORUM:

## "MARKET LEADERS AND SCENARIOS FOR THE 21<sup>ST</sup> CENTURY"

March 13, 14 and 15, 2009 "Villa d'Este" – Cernobbio (Como)

Reproduced by The European House-Ambrosetti for internal use only.





























| 2009 2008 (December)   Country Refinancing % of GDP Reserves* % of GD   Turkey 140.0 18 73.2   Poland 126.8 21 59.3   Ukraine 84.2 38 30.8   Hungary 59.4 37 33.8   Romania 50.3 29 36.9   Czech Republic 42.8 20 36.6   Kazakhstan 35.3 23 17.4   Lithuania 31.0 60 6.3                                                                                                                                                                                                                     |
|--------------------------------------------------------------------------------------------------------------------------------------------------------------------------------------------------------------------------------------------------------------------------------------------------------