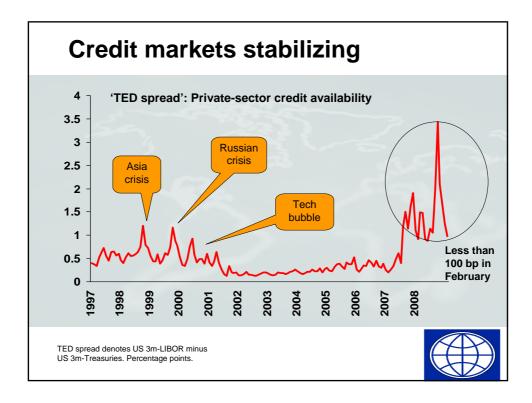

## PRESENTATION BY VINCENZO LA VIA

AT THE FORUM:

## "MARKET LEADERS AND SCENARIOS FOR THE 21<sup>ST</sup> CENTURY"

March 13, 14 and 15, 2009 "Villa d'Este" – Cernobbio (Como)

Reproduced by The European House-Ambrosetti for internal use only.





























| 2009 2008 (December)   Country Refinancing % of GDP Reserves* % of GD   Turkey 140.0 18 73.2   Poland 126.8 21 59.3   Ukraine 84.2 38 30.8   Hungary 59.4 37 33.8   Romania 50.3 29 36.9   Czech Republic 42.8 20 36.6   Kazakhstan 35.3 23 17.4   Lithuania 31.0 60 6.3                                                                                                                                                                                                                     |
|----------------------------------------------------------------------------------------------------------------------------------------------------------------------------------------------------------------------------------------------------------------------------------------------------------------