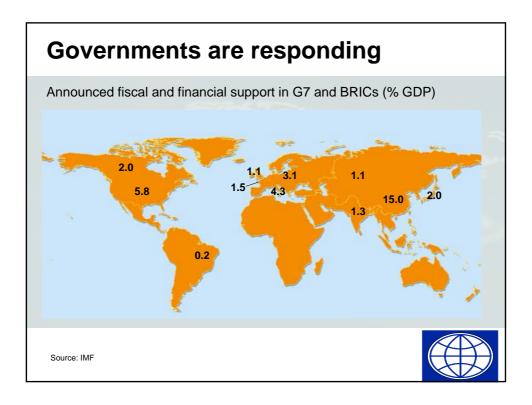

## PRESENTATION BY VINCENZO LA VIA

AT THE FORUM:

## "MARKET LEADERS AND SCENARIOS FOR THE 21<sup>ST</sup> CENTURY"

March 13, 14 and 15, 2009 "Villa d'Este" – Cernobbio (Como)

Reproduced by The European House-Ambrosetti for internal use only.





























| 2009 2008 (December)   Country Refinancing % of GDP Reserves* % of GD   Turkey 140.0 18 73.2   Poland 126.8 21 59.3   Ukraine 84.2 38 30.8   Hungary 59.4 37 33.8   Romania 50.3 29 36.9   Czech Republic 42.8 20 36.6   Kazakhstan 35.3 23 17.4   Lithuania 31.0 60 6.3                                                                                                                                                                                                                     |
|------------------------------------------------------------------------------------------------------------------------------------------------------------------------------------------------------------------------------------------------------------------------------------------------------------