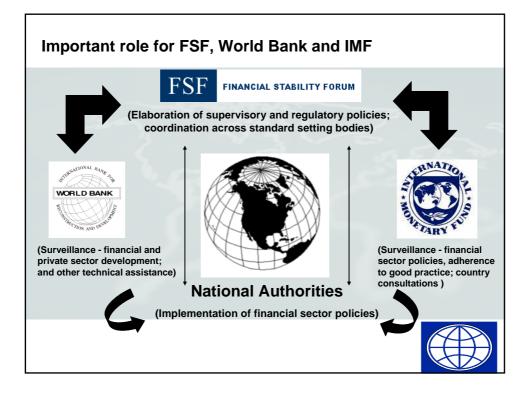

| 27.1              | 31.0           | 18.5                         |  |
| Credit growth (%)                                                                                                                                                                                                                                                                             | 29.6              | 15.5           | 13.9                         |  |
| Note: Public sector deficit and external debt data for Eastern Europe and Other EMEs are<br>estimated 2008 figures; other data reflect actual 2007 outturns.<br>*Includes Brazil, Chile, China, Colombia, Indonesia, Peru, Russia and Thailand.<br>** Includes Korea, Indonesia and Thailand. |                   |                |                              |  |