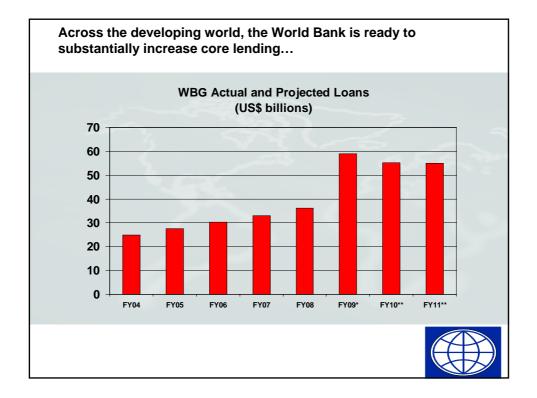

| 31.0           | 18.5                         |  |
| Credit growth (%)                                                                                                                                                                                                                                                                             | 29.6              | 15.5           | 13.9                         |  |
| Note: Public sector deficit and external debt data for Eastern Europe and Other EMEs are<br>estimated 2008 figures; other data reflect actual 2007 outturns.<br>*Includes Brazil, Chile, China, Colombia, Indonesia, Peru, Russia and Thailand.<br>** Includes Korea, Indonesia and Thailand. |                   |                |                              |  |