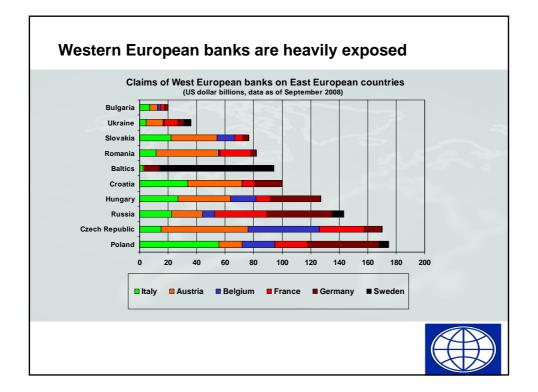

| 27.1              | 31.0           | 18.5                         |  |
| Credit growth (%)                                                                                                                                                                                                                                                                             | 29.6              | 15.5           | 13.9                         |  |
| Note: Public sector deficit and external debt data for Eastern Europe and Other EMEs are<br>estimated 2008 figures; other data reflect actual 2007 outturns.<br>*Includes Brazil, Chile, China, Colombia, Indonesia, Peru, Russia and Thailand.<br>** Includes Korea, Indonesia and Thailand. |                   |                |                              |  |