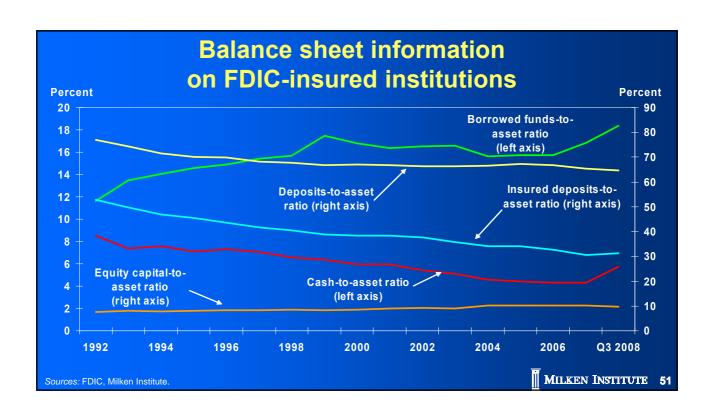

# Credit Crunch and Liquidity Freeze

| Credit ratings of selected S&P 500 companies and associated CDS spreads as of October 17, 2008 |                                             |                     |                     |                     |                     |                                                                                                                                                                                                                                                                                                                                                                                                                                                                                                                                                                                                                                                                                                                                                                                                                                                                                                                                                                                                                                                                                                                                                                                                                                                                                                                                                                                                                                                                                                                                                                                                                                                                                                                                                                                                                                                                                                                                                                                                                                                                                                                              |                                                      |                                                      |
|------------------------------------------------------------------------------------------------|---------------------------------------------|---------------------|---------------------|---------------------|---------------------|------------------------------------------------------------------------------------------------------------------------------------------------------------------------------------------------------------------------------------------------------------------------------------------------------------------------------------------------------------------------------------------------------------------------------------------------------------------------------------------------------------------------------------------------------------------------------------------------------------------------------------------------------------------------------------------------------------------------------------------------------------------------------------------------------------------------------------------------------------------------------------------------------------------------------------------------------------------------------------------------------------------------------------------------------------------------------------------------------------------------------------------------------------------------------------------------------------------------------------------------------------------------------------------------------------------------------------------------------------------------------------------------------------------------------------------------------------------------------------------------------------------------------------------------------------------------------------------------------------------------------------------------------------------------------------------------------------------------------------------------------------------------------------------------------------------------------------------------------------------------------------------------------------------------------------------------------------------------------------------------------------------------------------------------------------------------------------------------------------------------------|------------------------------------------------------|------------------------------------------------------|
|                                                                                                |                                             |                     |                     |                     | is points)          |                                                                                                                                                                                                                                                                                                                                                                                                                                                                                                                                                                                                                                                                                                                                                                                                                                                                                                                                                                                                                                                                                                                                                                                                                                                                                                                                                                                                                                                                                                                                                                                                                                                                                                                                                                                                                                                                                                                                                                                                                                                                                                                              |                                                      |                                                      |
| companies                                                                                      | Highest                                     | •                   |                     | S&P's               | companies           |                                                                                                                                                                                                                                                                                                                                                                                                                                                                                                                                                                                                                                                                                                                                                                                                                                                                                                                                                                                                                                                                                                                                                                                                                                                                                                                                                                                                                                                                                                                                                                                                                                                                                                                                                                                                                                                                                                                                                                                                                                                                                                                              |                                                      | Average                                              |
| 3                                                                                              | 56                                          | 15                  | 41                  | BB+                 | 12                  | 795                                                                                                                                                                                                                                                                                                                                                                                                                                                                                                                                                                                                                                                                                                                                                                                                                                                                                                                                                                                                                                                                                                                                                                                                                                                                                                                                                                                                                                                                                                                                                                                                                                                                                                                                                                                                                                                                                                                                                                                                                                                                                                                          | 130                                                  | 419                                                  |
| 1                                                                                              | 95                                          | 95                  | 95                  | ВВ                  | 14                  | 938                                                                                                                                                                                                                                                                                                                                                                                                                                                                                                                                                                                                                                                                                                                                                                                                                                                                                                                                                                                                                                                                                                                                                                                                                                                                                                                                                                                                                                                                                                                                                                                                                                                                                                                                                                                                                                                                                                                                                                                                                                                                                                                          | 168                                                  | 522                                                  |
| 5                                                                                              | 86                                          | 49                  | 74                  | BB-                 | 8                   | 1,352                                                                                                                                                                                                                                                                                                                                                                                                                                                                                                                                                                                                                                                                                                                                                                                                                                                                                                                                                                                                                                                                                                                                                                                                                                                                                                                                                                                                                                                                                                                                                                                                                                                                                                                                                                                                                                                                                                                                                                                                                                                                                                                        | 337                                                  | 713                                                  |
| 9                                                                                              | 265                                         | 54                  | 118                 | B+                  | 4                   | 3,925                                                                                                                                                                                                                                                                                                                                                                                                                                                                                                                                                                                                                                                                                                                                                                                                                                                                                                                                                                                                                                                                                                                                                                                                                                                                                                                                                                                                                                                                                                                                                                                                                                                                                                                                                                                                                                                                                                                                                                                                                                                                                                                        | 418                                                  | 1,612                                                |
| 17                                                                                             | 2,999                                       | 12                  | 346                 | В                   | 3                   | 2,686                                                                                                                                                                                                                                                                                                                                                                                                                                                                                                                                                                                                                                                                                                                                                                                                                                                                                                                                                                                                                                                                                                                                                                                                                                                                                                                                                                                                                                                                                                                                                                                                                                                                                                                                                                                                                                                                                                                                                                                                                                                                                                                        | 894                                                  | 1,523                                                |
| 36                                                                                             | 1,040                                       | 38                  | 151                 | B-                  | 2                   | 4,718                                                                                                                                                                                                                                                                                                                                                                                                                                                                                                                                                                                                                                                                                                                                                                                                                                                                                                                                                                                                                                                                                                                                                                                                                                                                                                                                                                                                                                                                                                                                                                                                                                                                                                                                                                                                                                                                                                                                                                                                                                                                                                                        | 3,701                                                | 4,209                                                |
| 34                                                                                             | 2,557                                       | 51                  | 427                 |                     |                     |                                                                                                                                                                                                                                                                                                                                                                                                                                                                                                                                                                                                                                                                                                                                                                                                                                                                                                                                                                                                                                                                                                                                                                                                                                                                                                                                                                                                                                                                                                                                                                                                                                                                                                                                                                                                                                                                                                                                                                                                                                                                                                                              |                                                      |                                                      |
| 43                                                                                             | 1,114                                       | 38                  | 222                 |                     |                     |                                                                                                                                                                                                                                                                                                                                                                                                                                                                                                                                                                                                                                                                                                                                                                                                                                                                                                                                                                                                                                                                                                                                                                                                                                                                                                                                                                                                                                                                                                                                                                                                                                                                                                                                                                                                                                                                                                                                                                                                                                                                                                                              |                                                      |                                                      |
| 41                                                                                             | 1,210                                       | 61                  | 271                 |                     |                     |                                                                                                                                                                                                                                                                                                                                                                                                                                                                                                                                                                                                                                                                                                                                                                                                                                                                                                                                                                                                                                                                                                                                                                                                                                                                                                                                                                                                                                                                                                                                                                                                                                                                                                                                                                                                                                                                                                                                                                                                                                                                                                                              |                                                      |                                                      |
| 17                                                                                             | 1,235                                       | 89                  | 359                 |                     |                     |                                                                                                                                                                                                                                                                                                                                                                                                                                                                                                                                                                                                                                                                                                                                                                                                                                                                                                                                                                                                                                                                                                                                                                                                                                                                                                                                                                                                                                                                                                                                                                                                                                                                                                                                                                                                                                                                                                                                                                                                                                                                                                                              |                                                      |                                                      |
|                                                                                                | Number of companies  3 1 5 9 17 36 34 43 41 | Number of companies   Highest   Lowest   Average   BB+   12   BB   14   BB-   8   B+   4   BB-   8   B-   2   BB-   2   BB | Number of companies   Highest   Lowest   Average   S | Number of companies   Highest   Lowest   Average   S |