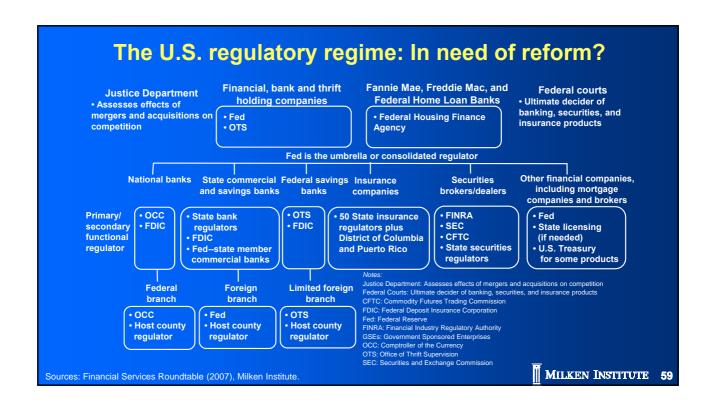

| Tier 1<br>leverage                          | Tier 1 risk-<br>based | Total risk-based |  |  |
| Well capitalized                    | >= 5% and                                   | >= 6% and             | >= 10%           |  |  |
| Adequately capitalized              | >= 4% and                                   | >= 4% and             | >= 8%            |  |  |
| Undercapitalized                    | < 4% or                                     | < 4% or               | < 8%             |  |  |
| Significantly undercapitalized      | < 3% or                                     | < 3% or               | < 6%             |  |  |
| Critically undercapitalized         | Tangible equity capital ratio that is <= 2% |                       |                  |  |  |





















### Declines in home prices and the time it takes to get the rent-to-price ratio to a targeted value

(5.04 is the longer-run average ratio)

|               | Annual home price decline required |         |         |         |         |         |  |  |  |
|---------------|------------------------------------|---------|---------|---------|---------|---------|--|--|--|
|               |                                    | -2.0%   | -5.0%   | -10.0%  | -15.0%  | -20.0%  |  |  |  |
| <u>o</u>      | 3.80%                              | 2010 Q3 | 2008 Q4 | 2008 Q2 | 2008 Q2 | 2008 Q2 |  |  |  |
| e ratio       | 4.00%                              | 2013 Q1 | 2009 Q4 | 2008 Q3 | 2008 Q2 | 2008 Q2 |  |  |  |
| -pric         | 5.00%                              | 2024 Q1 | 2014 Q1 | 2010