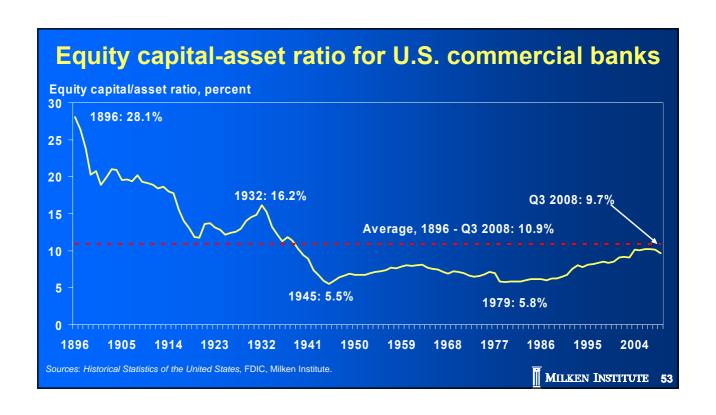

# Credit Crunch and Liquidity Freeze

| Credit ratings of selected S&P 500 companies and associated CDS spreads as of October 17, 2008 |                                             |                     |                     |                     |                     |                                                                                                                                                                                                                                                                                                                                                                                                                                                                                                                                                                                                                                                                                                                                                                                                                                                                                                                                                                                                                                                                                                                                                                                                                                                                                                                                                                                                                                                                                                                                                                                                                                                                                                                                                                                                                                                                                                                                                                                                                                                                                                                              |                                                      |                                                      |
|------------------------------------------------------------------------------------------------|---------------------------------------------|---------------------|---------------------|---------------------|---------------------|------------------------------------------------------------------------------------------------------------------------------------------------------------------------------------------------------------------------------------------------------------------------------------------------------------------------------------------------------------------------------------------------------------------------------------------------------------------------------------------------------------------------------------------------------------------------------------------------------------------------------------------------------------------------------------------------------------------------------------------------------------------------------------------------------------------------------------------------------------------------------------------------------------------------------------------------------------------------------------------------------------------------------------------------------------------------------------------------------------------------------------------------------------------------------------------------------------------------------------------------------------------------------------------------------------------------------------------------------------------------------------------------------------------------------------------------------------------------------------------------------------------------------------------------------------------------------------------------------------------------------------------------------------------------------------------------------------------------------------------------------------------------------------------------------------------------------------------------------------------------------------------------------------------------------------------------------------------------------------------------------------------------------------------------------------------------------------------------------------------------------|------------------------------------------------------|------------------------------------------------------|
|                                                                                                |                                             |                     |                     |                     | is points)          |                                                                                                                                                                                                                                                                                                                                                                                                                                                                                                                                                                                                                                                                                                                                                                                                                                                                                                                                                                                                                                                                                                                                                                                                                                                                                                                                                                                                                                                                                                                                                                                                                                                                                                                                                                                                                                                                                                                                                                                                                                                                                                                              |                                                      |                                                      |
| companies                                                                                      | Highest                                     | •                   |                     | S&P's               | companies           |                                                                                                                                                                                                                                                                                                                                                                                                                                                                                                                                                                                                                                                                                                                                                                                                                                                                                                                                                                                                                                                                                                                                                                                                                                                                                                                                                                                                                                                                                                                                                                                                                                                                                                                                                                                                                                                                                                                                                                                                                                                                                                                              |                                                      | Average                                              |
| 3                                                                                              | 56                                          | 15                  | 41                  | BB+                 | 12                  | 795                                                                                                                                                                                                                                                                                                                                                                                                                                                                                                                                                                                                                                                                                                                                                                                                                                                                                                                                                                                                                                                                                                                                                                                                                                                                                                                                                                                                                                                                                                                                                                                                                                                                                                                                                                                                                                                                                                                                                                                                                                                                                                                          | 130                                                  | 419                                                  |
| 1                                                                                              | 95                                          | 95                  | 95                  | ВВ                  | 14                  | 938                                                                                                                                                                                                                                                                                                                                                                                                                                                                                                                                                                                                                                                                                                                                                                                                                                                                                                                                                                                                                                                                                                                                                                                                                                                                                                                                                                                                                                                                                                                                                                                                                                                                                                                                                                                                                                                                                                                                                                                                                                                                                                                          | 168                                                  | 522                                                  |
| 5                                                                                              | 86                                          | 49                  | 74                  | BB-                 | 8                   | 1,352                                                                                                                                                                                                                                                                                                                                                                                                                                                                                                                                                                                                                                                                                                                                                                                                                                                                                                                                                                                                                                                                                                                                                                                                                                                                                                                                                                                                                                                                                                                                                                                                                                                                                                                                                                                                                                                                                                                                                                                                                                                                                                                        | 337                                                  | 713                                                  |
| 9                                                                                              | 265                                         | 54                  | 118                 | B+                  | 4                   | 3,925                                                                                                                                                                                                                                                                                                                                                                                                                                                                                                                                                                                                                                                                                                                                                                                                                                                                                                                                                                                                                                                                                                                                                                                                                                                                                                                                                                                                                                                                                                                                                                                                                                                                                                                                                                                                                                                                                                                                                                                                                                                                                                                        | 418                                                  | 1,612                                                |
| 17                                                                                             | 2,999                                       | 12                  | 346                 | В                   | 3                   | 2,686                                                                                                                                                                                                                                                                                                                                                                                                                                                                                                                                                                                                                                                                                                                                                                                                                                                                                                                                                                                                                                                                                                                                                                                                                                                                                                                                                                                                                                                                                                                                                                                                                                                                                                                                                                                                                                                                                                                                                                                                                                                                                                                        | 894                                                  | 1,523                                                |
| 36                                                                                             | 1,040                                       | 38                  | 151                 | B-                  | 2                   | 4,718                                                                                                                                                                                                                                                                                                                                                                                                                                                                                                                                                                                                                                                                                                                                                                                                                                                                                                                                                                                                                                                                                                                                                                                                                                                                                                                                                                                                                                                                                                                                                                                                                                                                                                                                                                                                                                                                                                                                                                                                                                                                                                                        | 3,701                                                | 4,209                                                |
| 34                                                                                             | 2,557                                       | 51                  | 427                 |                     |                     |                                                                                                                                                                                                                                                                                                                                                                                                                                                                                                                                                                                                                                                                                                                                                                                                                                                                                                                                                                                                                                                                                                                                                                                                                                                                                                                                                                                                                                                                                                                                                                                                                                                                                                                                                                                                                                                                                                                                                                                                                                                                                                                              |                                                      |                                                      |
| 43                                                                                             | 1,114                                       | 38                  | 222                 |                     |                     |                                                                                                                                                                                                                                                                                                                                                                                                                                                                                                                                                                                                                                                                                                                                                                                                                                                                                                                                                                                                                                                                                                                                                                                                                                                                                                                                                                                                                                                                                                                                                                                                                                                                                                                                                                                                                                                                                                                                                                                                                                                                                                                              |                                                      |                                                      |
| 41                                                                                             | 1,210                                       | 61                  | 271                 |                     |                     |                                                                                                                                                                                                                                                                                                                                                                                                                                                                                                                                                                                                                                                                                                                                                                                                                                                                                                                                                                                                                                                                                                                                                                                                                                                                                                                                                                                                                                                                                                                                                                                                                                                                                                                                                                                                                                                                                                                                                                                                                                                                                                                              |                                                      |                                                      |
| 17                                                                                             | 1,235                                       | 89                  | 359                 |                     |                     |                                                                                                                                                                                                                                                                                                                                                                                                                                                                                                                                                                                                                                                                                                                                                                                                                                                                                                                                                                                                                                                                                                                                                                                                                                                                                                                                                                                                                                                                                                                                                                                                                                                                                                                                                                                                                                                                                                                                                                                                                                                                                                                              |                                                      |                                                      |
|                                                                                                | Number of companies  3 1 5 9 17 36 34 43 41 | Number of companies   Highest   Lowest   Average   BB+   12   BB   14   BB-   8   B+   4   BB-   8   B-   2   BB-   2   BB | Number of companies   Highest   Lowest   Average   S | Number of companies   Highest   Lowest   Average   S |