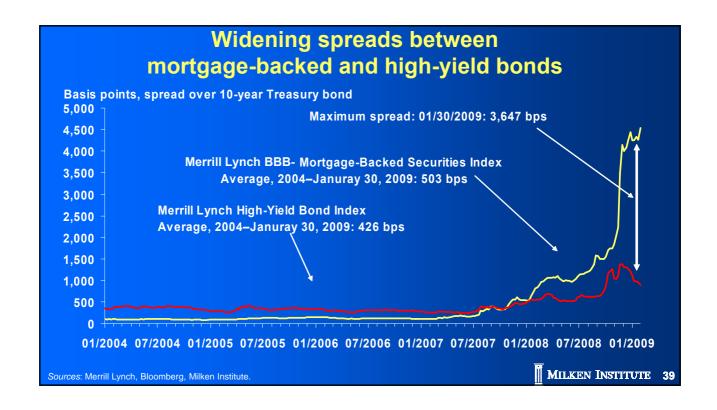

# Credit Crunch and Liquidity Freeze

| Credit ratings of selected S&P 500 companies and associated CDS spreads as of October 17, 2008 |                                             |                     |                     |                     |                     |                                                                                                                                                                                                                                                                                                                                                                                                                                                                                                                                                                                                                                                                                                                                                                                                                                                                                                                                                                                                                                                                                                                                                                                                                                                                                                                                                                                                                                                                                                                                                                                                                                                                                                                                                                                                                                                                                                                                                                                                                                                                                                                              |                                                      |                                                      |
|------------------------------------------------------------------------------------------------|---------------------------------------------|---------------------|---------------------|---------------------|---------------------|------------------------------------------------------------------------------------------------------------------------------------------------------------------------------------------------------------------------------------------------------------------------------------------------------------------------------------------------------------------------------------------------------------------------------------------------------------------------------------------------------------------------------------------------------------------------------------------------------------------------------------------------------------------------------------------------------------------------------------------------------------------------------------------------------------------------------------------------------------------------------------------------------------------------------------------------------------------------------------------------------------------------------------------------------------------------------------------------------------------------------------------------------------------------------------------------------------------------------------------------------------------------------------------------------------------------------------------------------------------------------------------------------------------------------------------------------------------------------------------------------------------------------------------------------------------------------------------------------------------------------------------------------------------------------------------------------------------------------------------------------------------------------------------------------------------------------------------------------------------------------------------------------------------------------------------------------------------------------------------------------------------------------------------------------------------------------------------------------------------------------|------------------------------------------------------|------------------------------------------------------|
|                                                                                                |                                             |                     |                     |                     | is points)          |                                                                                                                                                                                                                                                                                                                                                                                                                                                                                                                                                                                                                                                                                                                                                                                                                                                                                                                                                                                                                                                                                                                                                                                                                                                                                                                                                                                                                                                                                                                                                                                                                                                                                                                                                                                                                                                                                                                                                                                                                                                                                                                              |                                                      |                                                      |
| companies                                                                                      | Highest                                     | •                   |                     | S&P's               | companies           |                                                                                                                                                                                                                                                                                                                                                                                                                                                                                                                                                                                                                                                                                                                                                                                                                                                                                                                                                                                                                                                                                                                                                                                                                                                                                                                                                                                                                                                                                                                                                                                                                                                                                                                                                                                                                                                                                                                                                                                                                                                                                                                              |                                                      | Average                                              |
| 3                                                                                              | 56                                          | 15                  | 41                  | BB+                 | 12                  | 795                                                                                                                                                                                                                                                                                                                                                                                                                                                                                                                                                                                                                                                                                                                                                                                                                                                                                                                                                                                                                                                                                                                                                                                                                                                                                                                                                                                                                                                                                                                                                                                                                                                                                                                                                                                                                                                                                                                                                                                                                                                                                                                          | 130                                                  | 419                                                  |
| 1                                                                                              | 95                                          | 95                  | 95                  | ВВ                  | 14                  | 938                                                                                                                                                                                                                                                                                                                                                                                                                                                                                                                                                                                                                                                                                                                                                                                                                                                                                                                                                                                                                                                                                                                                                                                                                                                                                                                                                                                                                                                                                                                                                                                                                                                                                                                                                                                                                                                                                                                                                                                                                                                                                                                          | 168                                                  | 522                                                  |
| 5                                                                                              | 86                                          | 49                  | 74                  | BB-                 | 8                   | 1,352                                                                                                                                                                                                                                                                                                                                                                                                                                                                                                                                                                                                                                                                                                                                                                                                                                                                                                                                                                                                                                                                                                                                                                                                                                                                                                                                                                                                                                                                                                                                                                                                                                                                                                                                                                                                                                                                                                                                                                                                                                                                                                                        | 337                                                  | 713                                                  |
| 9                                                                                              | 265                                         | 54                  | 118                 | B+                  | 4                   | 3,925                                                                                                                                                                                                                                                                                                                                                                                                                                                                                                                                                                                                                                                                                                                                                                                                                                                                                                                                                                                                                                                                                                                                                                                                                                                                                                                                                                                                                                                                                                                                                                                                                                                                                                                                                                                                                                                                                                                                                                                                                                                                                                                        | 418                                                  | 1,612                                                |
| 17                                                                                             | 2,999                                       | 12                  | 346                 | В                   | 3                   | 2,686                                                                                                                                                                                                                                                                                                                                                                                                                                                                                                                                                                                                                                                                                                                                                                                                                                                                                                                                                                                                                                                                                                                                                                                                                                                                                                                                                                                                                                                                                                                                                                                                                                                                                                                                                                                                                                                                                                                                                                                                                                                                                                                        | 894                                                  | 1,523                                                |
| 36                                                                                             | 1,040                                       | 38                  | 151                 | B-                  | 2                   | 4,718                                                                                                                                                                                                                                                                                                                                                                                                                                                                                                                                                                                                                                                                                                                                                                                                                                                                                                                                                                                                                                                                                                                                                                                                                                                                                                                                                                                                                                                                                                                                                                                                                                                                                                                                                                                                                                                                                                                                                                                                                                                                                                                        | 3,701                                                | 4,209                                                |
| 34                                                                                             | 2,557                                       | 51                  | 427                 |                     |                     |                                                                                                                                                                                                                                                                                                                                                                                                                                                                                                                                                                                                                                                                                                                                                                                                                                                                                                                                                                                                                                                                                                                                                                                                                                                                                                                                                                                                                                                                                                                                                                                                                                                                                                                                                                                                                                                                                                                                                                                                                                                                                                                              |                                                      |                                                      |
| 43                                                                                             | 1,114                                       | 38                  | 222                 |                     |                     |                                                                                                                                                                                                                                                                                                                                                                                                                                                                                                                                                                                                                                                                                                                                                                                                                                                                                                                                                                                                                                                                                                                                                                                                                                                                                                                                                                                                                                                                                                                                                                                                                                                                                                                                                                                                                                                                                                                                                                                                                                                                                                                              |                                                      |                                                      |
| 41                                                                                             | 1,210                                       | 61                  | 271                 |                     |                     |                                                                                                                                                                                                                                                                                                                                                                                                                                                                                                                                                                                                                                                                                                                                                                                                                                                                                                                                                                                                                                                                                                                                                                                                                                                                                                                                                                                                                                                                                                                                                                                                                                                                                                                                                                                                                                                                                                                                                                                                                                                                                                                              |                                                      |                                                      |
| 17                                                                                             | 1,235                                       | 89                  | 359                 |                     |                     |                                                                                                                                                                                                                                                                                                                                                                                                                                                                                                                                                                                                                                                                                                                                                                                                                                                                                                                                                                                                                                                                                                                                                                                                                                                                                                                                                                                                                                                                                                                                                                                                                                                                                                                                                                                                                                                                                                                                                                                                                                                                                                                              |                                                      |                                                      |
|                                                                                                | Number of companies  3 1 5 9 17 36 34 43 41 | Number of companies   Highest   Lowest   Average   BB+   12   BB   14   BB-   8   B+   4   BB-   8   B-   2   BB-   2   BB | Number of companies   Highest   Lowest   Average   S | Number of companies   Highest   Lowest   Average   S |