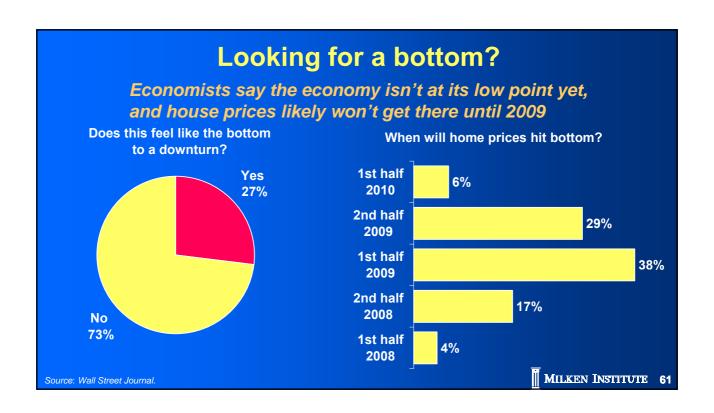

| Tier 1<br>leverage                          | Tier 1 risk-<br>based | Total risk-based |  |  |
| Well capitalized                    | >= 5% and                                   | >= 6% and             | >= 10%           |  |  |
| Adequately capitalized              | >= 4% and                                   | >= 4% and             | >= 8%            |  |  |
| Undercapitalized                    | < 4% or                                     | < 4% or               | < 8%             |  |  |
| Significantly undercapitalized      | < 3% or                                     | < 3% or               | < 6%             |  |  |
| Critically undercapitalized         | Tangible equity capital ratio that is <= 2% |                       |                  |  |  |





















### Declines in home prices and the time it takes to get the rent-to-price ratio to a targeted value

(5.04 is the longer-run average ratio)

|               | Annual home price decline required |         |         |         |         |         |  |  |  |
|---------------|------------------------------------|---------|---------|---------|---------|---------|--|--|--|
|               |                                    | -2.0%   | -5.0%   | -10.0%  | -15.0%  | -20.0%  |  |  |  |
| <u>o</u>      | 3.80%                              | 2010 Q3 | 2008 Q4 | 2008 Q2 | 2008 Q2 | 2008 Q2 |  |  |  |
| e ratio       | 4.00%                              | 2013 Q1 | 2009 Q4 | 2008 Q3 | 2008 Q2 | 2008 Q2 |  |  |  |
| -pric         | 5.00%                              | 2024 Q1 | 2014 Q1 | 2010 Q4 |