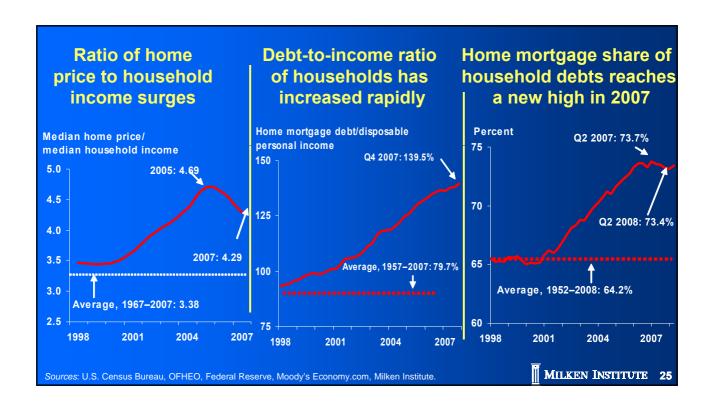

### Declines in home prices and the time it takes to get the rent-to-price ratio to a targeted value

(5.04 is the longer-run average ratio)

|               | Annual home price decline required |         |         |         |         |         |  |  |  |
|---------------|------------------------------------|---------|---------|---------|---------|---------|--|--|--|
|               |                                    | -2.0%   | -5.0%   | -10.0%  | -15.0%  | -20.0%  |  |  |  |
| <u>o</u>      | 3.80%                              | 2010 Q3 | 2008 Q4 | 2008 Q2 | 2008 Q2 | 2008 Q2 |  |  |  |
| e ratio       | 4.00%                              | 2013 Q1 | 2009 Q4 | 2008 Q3 | 2008 Q2 | 2008 Q2 |  |  |  |
| -pric         | 5.00%                              | 2024 Q1 | 2014 Q1 | 2010 Q4 | 2009 Q3 | 2009 Q1 |  |  |  |
| Rent-to-price | 5.04%<br>average                   | 2024 Q3 | 2014 Q2 | 2010 Q4 | 2009 Q3 | 2009 Q1 |  |  |  |
| Ř             | 6.00%                              | 2026 Q4 | 2017 Q3 | 2012 Q3 | 2010 Q4 | 2009 Q4 |  |  |  |

Sources: Davisa, Lehnertb, Martin (2007), Milken Institute.