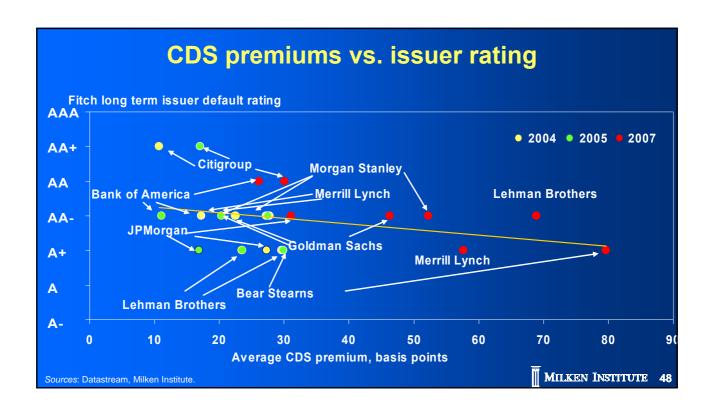

# Credit Crunch and Liquidity Freeze

| Credit ratings of selected S&P 500 companies and associated CDS spreads as of October 17, 2008 |                                             |                     |                     |                     |                     |                                                                                                                                                                                                                                                                                                                                                                                                                                                                                                                                                                                                                                                                                                                                                                                                                                                                                                                                                                                                                                                                                                                                                                                                                                                                                                                                                                                                                                                                                                                                                                                                                                                                                                                                                                                                                                                                                                                                                                                                                                                                                                                              |                                                      |                                                      |
|------------------------------------------------------------------------------------------------|---------------------------------------------|---------------------|---------------------|---------------------|---------------------|------------------------------------------------------------------------------------------------------------------------------------------------------------------------------------------------------------------------------------------------------------------------------------------------------------------------------------------------------------------------------------------------------------------------------------------------------------------------------------------------------------------------------------------------------------------------------------------------------------------------------------------------------------------------------------------------------------------------------------------------------------------------------------------------------------------------------------------------------------------------------------------------------------------------------------------------------------------------------------------------------------------------------------------------------------------------------------------------------------------------------------------------------------------------------------------------------------------------------------------------------------------------------------------------------------------------------------------------------------------------------------------------------------------------------------------------------------------------------------------------------------------------------------------------------------------------------------------------------------------------------------------------------------------------------------------------------------------------------------------------------------------------------------------------------------------------------------------------------------------------------------------------------------------------------------------------------------------------------------------------------------------------------------------------------------------------------------------------------------------------------|------------------------------------------------------|------------------------------------------------------|
|                                                                                                |                                             |                     |                     |                     | is points)          |                                                                                                                                                                                                                                                                                                                                                                                                                                                                                                                                                                                                                                                                                                                                                                                                                                                                                                                                                                                                                                                                                                                                                                                                                                                                                                                                                                                                                                                                                                                                                                                                                                                                                                                                                                                                                                                                                                                                                                                                                                                                                                                              |                                                      |                                                      |
| companies                                                                                      | Highest                                     | •                   |                     | S&P's               | companies           |                                                                                                                                                                                                                                                                                                                                                                                                                                                                                                                                                                                                                                                                                                                                                                                                                                                                                                                                                                                                                                                                                                                                                                                                                                                                                                                                                                                                                                                                                                                                                                                                                                                                                                                                                                                                                                                                                                                                                                                                                                                                                                                              |                                                      | Average                                              |
| 3                                                                                              | 56                                          | 15                  | 41                  | BB+                 | 12                  | 795                                                                                                                                                                                                                                                                                                                                                                                                                                                                                                                                                                                                                                                                                                                                                                                                                                                                                                                                                                                                                                                                                                                                                                                                                                                                                                                                                                                                                                                                                                                                                                                                                                                                                                                                                                                                                                                                                                                                                                                                                                                                                                                          | 130                                                  | 419                                                  |
| 1                                                                                              | 95                                          | 95                  | 95                  | ВВ                  | 14                  | 938                                                                                                                                                                                                                                                                                                                                                                                                                                                                                                                                                                                                                                                                                                                                                                                                                                                                                                                                                                                                                                                                                                                                                                                                                                                                                                                                                                                                                                                                                                                                                                                                                                                                                                                                                                                                                                                                                                                                                                                                                                                                                                                          | 168                                                  | 522                                                  |
| 5                                                                                              | 86                                          | 49                  | 74                  | BB-                 | 8                   | 1,352                                                                                                                                                                                                                                                                                                                                                                                                                                                                                                                                                                                                                                                                                                                                                                                                                                                                                                                                                                                                                                                                                                                                                                                                                                                                                                                                                                                                                                                                                                                                                                                                                                                                                                                                                                                                                                                                                                                                                                                                                                                                                                                        | 337                                                  | 713                                                  |
| 9                                                                                              | 265                                         | 54                  | 118                 | B+                  | 4                   | 3,925                                                                                                                                                                                                                                                                                                                                                                                                                                                                                                                                                                                                                                                                                                                                                                                                                                                                                                                                                                                                                                                                                                                                                                                                                                                                                                                                                                                                                                                                                                                                                                                                                                                                                                                                                                                                                                                                                                                                                                                                                                                                                                                        | 418                                                  | 1,612                                                |
| 17                                                                                             | 2,999                                       | 12                  | 346                 | В                   | 3                   | 2,686                                                                                                                                                                                                                                                                                                                                                                                                                                                                                                                                                                                                                                                                                                                                                                                                                                                                                                                                                                                                                                                                                                                                                                                                                                                                                                                                                                                                                                                                                                                                                                                                                                                                                                                                                                                                                                                                                                                                                                                                                                                                                                                        | 894                                                  | 1,523                                                |
| 36                                                                                             | 1,040                                       | 38                  | 151                 | B-                  | 2                   | 4,718                                                                                                                                                                                                                                                                                                                                                                                                                                                                                                                                                                                                                                                                                                                                                                                                                                                                                                                                                                                                                                                                                                                                                                                                                                                                                                                                                                                                                                                                                                                                                                                                                                                                                                                                                                                                                                                                                                                                                                                                                                                                                                                        | 3,701                                                | 4,209                                                |
| 34                                                                                             | 2,557                                       | 51                  | 427                 |                     |                     |                                                                                                                                                                                                                                                                                                                                                                                                                                                                                                                                                                                                                                                                                                                                                                                                                                                                                                                                                                                                                                                                                                                                                                                                                                                                                                                                                                                                                                                                                                                                                                                                                                                                                                                                                                                                                                                                                                                                                                                                                                                                                                                              |                                                      |                                                      |
| 43                                                                                             | 1,114                                       | 38                  | 222                 |                     |                     |                                                                                                                                                                                                                                                                                                                                                                                                                                                                                                                                                                                                                                                                                                                                                                                                                                                                                                                                                                                                                                                                                                                                                                                                                                                                                                                                                                                                                                                                                                                                                                                                                                                                                                                                                                                                                                                                                                                                                                                                                                                                                                                              |                                                      |                                                      |
| 41                                                                                             | 1,210                                       | 61                  | 271                 |                     |                     |                                                                                                                                                                                                                                                                                                                                                                                                                                                                                                                                                                                                                                                                                                                                                                                                                                                                                                                                                                                                                                                                                                                                                                                                                                                                                                                                                                                                                                                                                                                                                                                                                                                                                                                                                                                                                                                                                                                                                                                                                                                                                                                              |                                                      |                                                      |
| 17                                                                                             | 1,235                                       | 89                  | 359                 |                     |                     |                                                                                                                                                                                                                                                                                                                                                                                                                                                                                                                                                                                                                                                                                                                                                                                                                                                                                                                                                                                                                                                                                                                                                                                                                                                                                                                                                                                                                                                                                                                                                                                                                                                                                                                                                                                                                                                                                                                                                                                                                                                                                                                              |                                                      |                                                      |
|                                                                                                | Number of companies  3 1 5 9 17 36 34 43 41 | Number of companies   Highest   Lowest   Average   BB+   12   BB   14   BB-   8   B+   4   BB-   8   B-   2   BB-   2   BB | Number of companies   Highest   Lowest   Average   S | Number of companies   Highest   Lowest   Average   S |