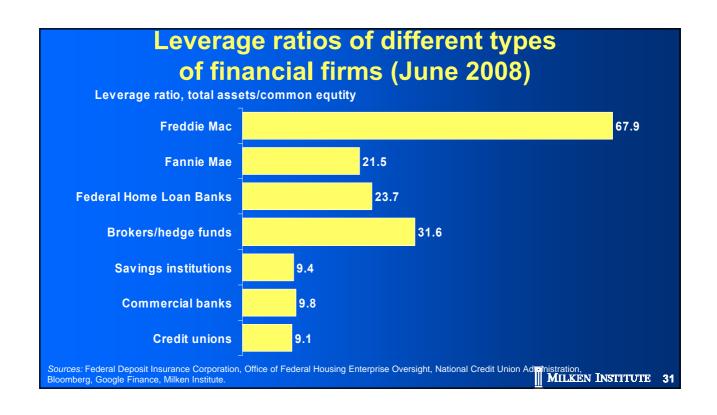

| prompt corrective action categories |                                             |                       |                  |  |  |
|-------------------------------------|---------------------------------------------|-----------------------|------------------|--|--|
|                                     | Tier 1<br>leverage                          | Tier 1 risk-<br>based | Total risk-based |  |  |
| Well capitalized                    | >= 5% and                                   | >= 6% and             | >= 10%           |  |  |
| Adequately capitalized              | >= 4% and                                   | >= 4% and             | >= 8%            |  |  |
| Undercapitalized                    | < 4% or                                     | < 4% or               | < 8%             |  |  |
| Significantly undercapitalized      | < 3% or                                     | < 3% or               | < 6%             |  |  |
| Critically undercapitalized         | Tangible equity capital ratio that is <= 2% |                       |                  |  |  |