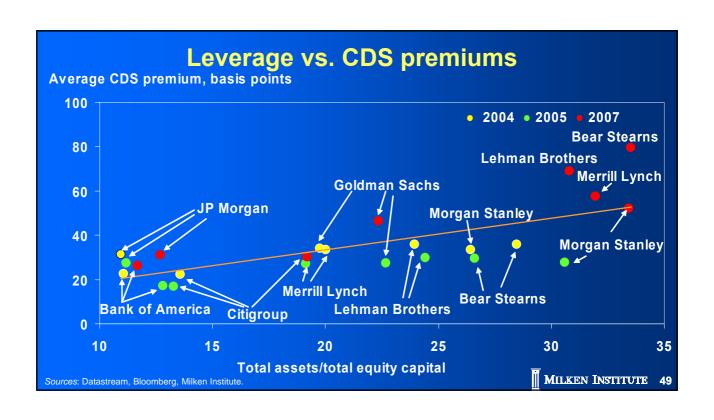

# Credit Crunch and Liquidity Freeze

| Credit ratings of selected S&P 500 companies and associated CDS spreads as of October 17, 2008 |                                             |                     |                     |                     |                     |                                                                                                                                                                                                                                                                                                                                                                                                                                                                                                                                                                                                                                                                                                                                                                                                                                                                                                                                                                                                                                                                                                                                                                                                                                                                                                                                                                                                                                                                                                                                                                                                                                                                                                                                                                                                                                                                                                                                                                                                                                                                                                                              |                                                      |                                                      |
|------------------------------------------------------------------------------------------------|---------------------------------------------|---------------------|---------------------|---------------------|---------------------|------------------------------------------------------------------------------------------------------------------------------------------------------------------------------------------------------------------------------------------------------------------------------------------------------------------------------------------------------------------------------------------------------------------------------------------------------------------------------------------------------------------------------------------------------------------------------------------------------------------------------------------------------------------------------------------------------------------------------------------------------------------------------------------------------------------------------------------------------------------------------------------------------------------------------------------------------------------------------------------------------------------------------------------------------------------------------------------------------------------------------------------------------------------------------------------------------------------------------------------------------------------------------------------------------------------------------------------------------------------------------------------------------------------------------------------------------------------------------------------------------------------------------------------------------------------------------------------------------------------------------------------------------------------------------------------------------------------------------------------------------------------------------------------------------------------------------------------------------------------------------------------------------------------------------------------------------------------------------------------------------------------------------------------------------------------------------------------------------------------------------|------------------------------------------------------|------------------------------------------------------|
|                                                                                                |                                             |                     |                     |                     | is points)          |                                                                                                                                                                                                                                                                                                                                                                                                                                                                                                                                                                                                                                                                                                                                                                                                                                                                                                                                                                                                                                                                                                                                                                                                                                                                                                                                                                                                                                                                                                                                                                                                                                                                                                                                                                                                                                                                                                                                                                                                                                                                                                                              |                                                      |                                                      |
| companies                                                                                      | Highest                                     | •                   |                     | S&P's               | companies           |                                                                                                                                                                                                                                                                                                                                                                                                                                                                                                                                                                                                                                                                                                                                                                                                                                                                                                                                                                                                                                                                                                                                                                                                                                                                                                                                                                                                                                                                                                                                                                                                                                                                                                                                                                                                                                                                                                                                                                                                                                                                                                                              |                                                      | Average                                              |
| 3                                                                                              | 56                                          | 15                  | 41                  | BB+                 | 12                  | 795                                                                                                                                                                                                                                                                                                                                                                                                                                                                                                                                                                                                                                                                                                                                                                                                                                                                                                                                                                                                                                                                                                                                                                                                                                                                                                                                                                                                                                                                                                                                                                                                                                                                                                                                                                                                                                                                                                                                                                                                                                                                                                                          | 130                                                  | 419                                                  |
| 1                                                                                              | 95                                          | 95                  | 95                  | ВВ                  | 14                  | 938                                                                                                                                                                                                                                                                                                                                                                                                                                                                                                                                                                                                                                                                                                                                                                                                                                                                                                                                                                                                                                                                                                                                                                                                                                                                                                                                                                                                                                                                                                                                                                                                                                                                                                                                                                                                                                                                                                                                                                                                                                                                                                                          | 168                                                  | 522                                                  |
| 5                                                                                              | 86                                          | 49                  | 74                  | BB-                 | 8                   | 1,352                                                                                                                                                                                                                                                                                                                                                                                                                                                                                                                                                                                                                                                                                                                                                                                                                                                                                                                                                                                                                                                                                                                                                                                                                                                                                                                                                                                                                                                                                                                                                                                                                                                                                                                                                                                                                                                                                                                                                                                                                                                                                                                        | 337                                                  | 713                                                  |
| 9                                                                                              | 265                                         | 54                  | 118                 | B+                  | 4                   | 3,925                                                                                                                                                                                                                                                                                                                                                                                                                                                                                                                                                                                                                                                                                                                                                                                                                                                                                                                                                                                                                                                                                                                                                                                                                                                                                                                                                                                                                                                                                                                                                                                                                                                                                                                                                                                                                                                                                                                                                                                                                                                                                                                        | 418                                                  | 1,612                                                |
| 17                                                                                             | 2,999                                       | 12                  | 346                 | В                   | 3                   | 2,686                                                                                                                                                                                                                                                                                                                                                                                                                                                                                                                                                                                                                                                                                                                                                                                                                                                                                                                                                                                                                                                                                                                                                                                                                                                                                                                                                                                                                                                                                                                                                                                                                                                                                                                                                                                                                                                                                                                                                                                                                                                                                                                        | 894                                                  | 1,523                                                |
| 36                                                                                             | 1,040                                       | 38                  | 151                 | B-                  | 2                   | 4,718                                                                                                                                                                                                                                                                                                                                                                                                                                                                                                                                                                                                                                                                                                                                                                                                                                                                                                                                                                                                                                                                                                                                                                                                                                                                                                                                                                                                                                                                                                                                                                                                                                                                                                                                                                                                                                                                                                                                                                                                                                                                                                                        | 3,701                                                | 4,209                                                |
| 34                                                                                             | 2,557                                       | 51                  | 427                 |                     |                     |                                                                                                                                                                                                                                                                                                                                                                                                                                                                                                                                                                                                                                                                                                                                                                                                                                                                                                                                                                                                                                                                                                                                                                                                                                                                                                                                                                                                                                                                                                                                                                                                                                                                                                                                                                                                                                                                                                                                                                                                                                                                                                                              |                                                      |                                                      |
| 43                                                                                             | 1,114                                       | 38                  | 222                 |                     |                     |                                                                                                                                                                                                                                                                                                                                                                                                                                                                                                                                                                                                                                                                                                                                                                                                                                                                                                                                                                                                                                                                                                                                                                                                                                                                                                                                                                                                                                                                                                                                                                                                                                                                                                                                                                                                                                                                                                                                                                                                                                                                                                                              |                                                      |                                                      |
| 41                                                                                             | 1,210                                       | 61                  | 271                 |                     |                     |                                                                                                                                                                                                                                                                                                                                                                                                                                                                                                                                                                                                                                                                                                                                                                                                                                                                                                                                                                                                                                                                                                                                                                                                                                                                                                                                                                                                                                                                                                                                                                                                                                                                                                                                                                                                                                                                                                                                                                                                                                                                                                                              |                                                      |                                                      |
| 17                                                                                             | 1,235                                       | 89                  | 359                 |                     |                     |                                                                                                                                                                                                                                                                                                                                                                                                                                                                                                                                                                                                                                                                                                                                                                                                                                                                                                                                                                                                                                                                                                                                                                                                                                                                                                                                                                                                                                                                                                                                                                                                                                                                                                                                                                                                                                                                                                                                                                                                                                                                                                                              |                                                      |                                                      |
|                                                                                                | Number of companies  3 1 5 9 17 36 34 43 41 | Number of companies   Highest   Lowest   Average   BB+   12   BB   14   BB-   8   B+   4   BB-   8   B-   2   BB-   2   BB | Number of companies   Highest   Lowest   Average   S | Number of companies   Highest   Lowest   Average   S |