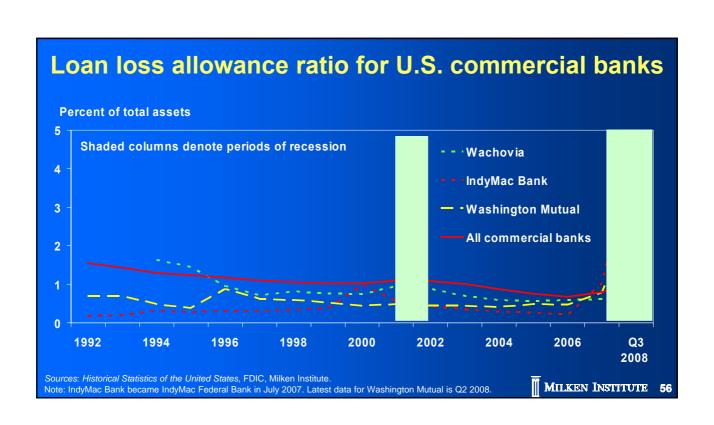

| Tier 1<br>leverage                          | Tier 1 risk-<br>based | Total risk-based |  |  |
| Well capitalized                    | >= 5% and                                   | >= 6% and             | >= 10%           |  |  |
| Adequately capitalized              | >= 4% and                                   | >= 4% and             | >= 8%            |  |  |
| Undercapitalized                    | < 4% or                                     | < 4% or               | < 8%             |  |  |
| Significantly undercapitalized      | < 3% or                                     | < 3% or               | < 6%             |  |  |
| Critically undercapitalized         | Tangible equity capital ratio that is <= 2% |                       |                  |  |  |





















### Declines in home prices and the time it takes to get the rent-to-price ratio to a targeted value

(5.04 is the longer-run average ratio)

|               | Annual home price decline required |         |         |         |         |         |  |  |  |
|---------------|------------------------------------|---------|---------|---------|---------|---------|--|--|--|
|               |                                    | -2.0%   | -5.0%   | -10.0%  | -15.0%  | -20.0%  |  |  |  |
| <u>o</u>      | 3.80%                              | 2010 Q3 | 2008 Q4 | 2008 Q2 | 2008 Q2 | 2008 Q2 |  |  |  |
| e ratio       | 4.00%                              | 2013 Q1 | 2009 Q4 | 2008 Q3 | 2008 Q2 | 2008 Q2 |  |  |  |
| -pric         | 5.00%                              | 2024 Q1 | 2014 Q1 |