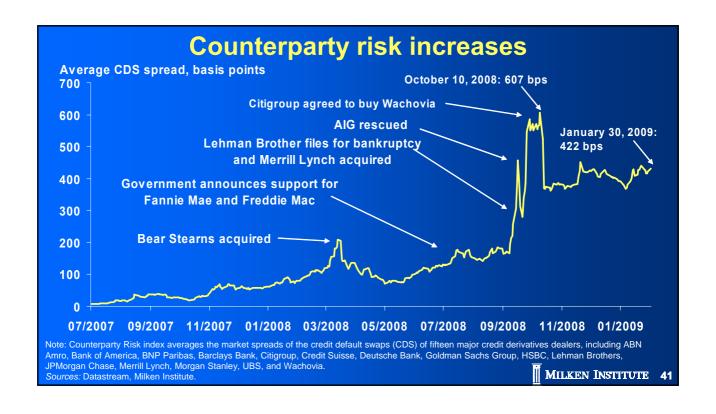

# Credit Crunch and Liquidity Freeze

| Credit ratings of selected S&P 500 companies and associated CDS spreads as of October 17, 2008 |                                             |                     |                     |                     |                     |                                                                                                                                                                                                                                                                                                                                                                                                                                                                                                                                                                                                                                                                                                                                                                                                                                                                                                                                                                                                                                                                                                                                                                                                                                                                                                                                                                                                                                                                                                                                                                                                                                                                                                                                                                                                                                                                                                                                                                                                                                                                                                                              |                                                      |                                                      |
|------------------------------------------------------------------------------------------------|---------------------------------------------|---------------------|---------------------|---------------------|---------------------|------------------------------------------------------------------------------------------------------------------------------------------------------------------------------------------------------------------------------------------------------------------------------------------------------------------------------------------------------------------------------------------------------------------------------------------------------------------------------------------------------------------------------------------------------------------------------------------------------------------------------------------------------------------------------------------------------------------------------------------------------------------------------------------------------------------------------------------------------------------------------------------------------------------------------------------------------------------------------------------------------------------------------------------------------------------------------------------------------------------------------------------------------------------------------------------------------------------------------------------------------------------------------------------------------------------------------------------------------------------------------------------------------------------------------------------------------------------------------------------------------------------------------------------------------------------------------------------------------------------------------------------------------------------------------------------------------------------------------------------------------------------------------------------------------------------------------------------------------------------------------------------------------------------------------------------------------------------------------------------------------------------------------------------------------------------------------------------------------------------------------|------------------------------------------------------|------------------------------------------------------|
|                                                                                                |                                             |                     |                     |                     | is points)          |                                                                                                                                                                                                                                                                                                                                                                                                                                                                                                                                                                                                                                                                                                                                                                                                                                                                                                                                                                                                                                                                                                                                                                                                                                                                                                                                                                                                                                                                                                                                                                                                                                                                                                                                                                                                                                                                                                                                                                                                                                                                                                                              |                                                      |                                                      |
| companies                                                                                      | Highest                                     | •                   |                     | S&P's               | companies           |                                                                                                                                                                                                                                                                                                                                                                                                                                                                                                                                                                                                                                                                                                                                                                                                                                                                                                                                                                                                                                                                                                                                                                                                                                                                                                                                                                                                                                                                                                                                                                                                                                                                                                                                                                                                                                                                                                                                                                                                                                                                                                                              |                                                      | Average                                              |
| 3                                                                                              | 56                                          | 15                  | 41                  | BB+                 | 12                  | 795                                                                                                                                                                                                                                                                                                                                                                                                                                                                                                                                                                                                                                                                                                                                                                                                                                                                                                                                                                                                                                                                                                                                                                                                                                                                                                                                                                                                                                                                                                                                                                                                                                                                                                                                                                                                                                                                                                                                                                                                                                                                                                                          | 130                                                  | 419                                                  |
| 1                                                                                              | 95                                          | 95                  | 95                  | ВВ                  | 14                  | 938                                                                                                                                                                                                                                                                                                                                                                                                                                                                                                                                                                                                                                                                                                                                                                                                                                                                                                                                                                                                                                                                                                                                                                                                                                                                                                                                                                                                                                                                                                                                                                                                                                                                                                                                                                                                                                                                                                                                                                                                                                                                                                                          | 168                                                  | 522                                                  |
| 5                                                                                              | 86                                          | 49                  | 74                  | BB-                 | 8                   | 1,352                                                                                                                                                                                                                                                                                                                                                                                                                                                                                                                                                                                                                                                                                                                                                                                                                                                                                                                                                                                                                                                                                                                                                                                                                                                                                                                                                                                                                                                                                                                                                                                                                                                                                                                                                                                                                                                                                                                                                                                                                                                                                                                        | 337                                                  | 713                                                  |
| 9                                                                                              | 265                                         | 54                  | 118                 | B+                  | 4                   | 3,925                                                                                                                                                                                                                                                                                                                                                                                                                                                                                                                                                                                                                                                                                                                                                                                                                                                                                                                                                                                                                                                                                                                                                                                                                                                                                                                                                                                                                                                                                                                                                                                                                                                                                                                                                                                                                                                                                                                                                                                                                                                                                                                        | 418                                                  | 1,612                                                |
| 17                                                                                             | 2,999                                       | 12                  | 346                 | В                   | 3                   | 2,686                                                                                                                                                                                                                                                                                                                                                                                                                                                                                                                                                                                                                                                                                                                                                                                                                                                                                                                                                                                                                                                                                                                                                                                                                                                                                                                                                                                                                                                                                                                                                                                                                                                                                                                                                                                                                                                                                                                                                                                                                                                                                                                        | 894                                                  | 1,523                                                |
| 36                                                                                             | 1,040                                       | 38                  | 151                 | B-                  | 2                   | 4,718                                                                                                                                                                                                                                                                                                                                                                                                                                                                                                                                                                                                                                                                                                                                                                                                                                                                                                                                                                                                                                                                                                                                                                                                                                                                                                                                                                                                                                                                                                                                                                                                                                                                                                                                                                                                                                                                                                                                                                                                                                                                                                                        | 3,701                                                | 4,209                                                |
| 34                                                                                             | 2,557                                       | 51                  | 427                 |                     |                     |                                                                                                                                                                                                                                                                                                                                                                                                                                                                                                                                                                                                                                                                                                                                                                                                                                                                                                                                                                                                                                                                                                                                                                                                                                                                                                                                                                                                                                                                                                                                                                                                                                                                                                                                                                                                                                                                                                                                                                                                                                                                                                                              |                                                      |                                                      |
| 43                                                                                             | 1,114                                       | 38                  | 222                 |                     |                     |                                                                                                                                                                                                                                                                                                                                                                                                                                                                                                                                                                                                                                                                                                                                                                                                                                                                                                                                                                                                                                                                                                                                                                                                                                                                                                                                                                                                                                                                                                                                                                                                                                                                                                                                                                                                                                                                                                                                                                                                                                                                                                                              |                                                      |                                                      |
| 41                                                                                             | 1,210                                       | 61                  | 271                 |                     |                     |                                                                                                                                                                                                                                                                                                                                                                                                                                                                                                                                                                                                                                                                                                                                                                                                                                                                                                                                                                                                                                                                                                                                                                                                                                                                                                                                                                                                                                                                                                                                                                                                                                                                                                                                                                                                                                                                                                                                                                                                                                                                                                                              |                                                      |                                                      |
| 17                                                                                             | 1,235                                       | 89                  | 359                 |                     |                     |                                                                                                                                                                                                                                                                                                                                                                                                                                                                                                                                                                                                                                                                                                                                                                                                                                                                                                                                                                                                                                                                                                                                                                                                                                                                                                                                                                                                                                                                                                                                                                                                                                                                                                                                                                                                                                                                                                                                                                                                                                                                                                                              |                                                      |                                                      |
|                                                                                                | Number of companies  3 1 5 9 17 36 34 43 41 | Number of companies   Highest   Lowest   Average   BB+   12   BB   14   BB-   8   B+   4   BB-   8   B-   2   BB-   2   BB | Number of companies   Highest   Lowest   Average   S | Number of companies   Highest   Lowest   Average   S |