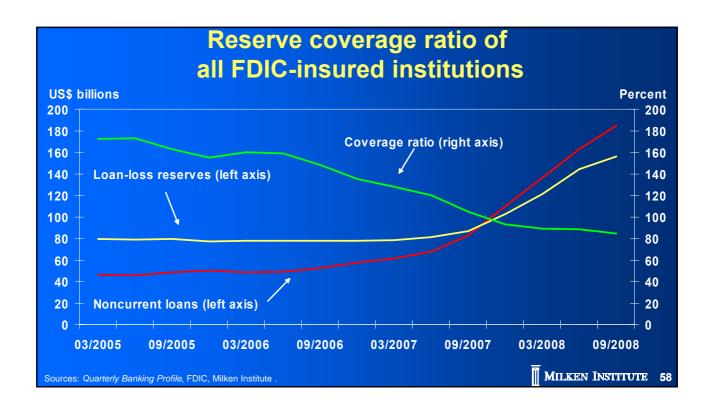

| Tier 1<br>leverage                          | Tier 1 risk-<br>based | Total risk-based |  |  |
| Well capitalized                    | >= 5% and                                   | >= 6% and             | >= 10%           |  |  |
| Adequately capitalized              | >= 4% and                                   | >= 4% and             | >= 8%            |  |  |
| Undercapitalized                    | < 4% or                                     | < 4% or               | < 8%             |  |  |
| Significantly undercapitalized      | < 3% or                                     | < 3% or               | < 6%             |  |  |
| Critically undercapitalized         | Tangible equity capital ratio that is <= 2% |                       |                  |  |  |





















### Declines in home prices and the time it takes to get the rent-to-price ratio to a targeted value

(5.04 is the longer-run average ratio)

|               | Annual home price decline required |         |         |         |         |         |  |  |  |
|---------------|------------------------------------|---------|---------|---------|---------|---------|--|--|--|
|               |                                    | -2.0%   | -5.0%   | -10.0%  | -15.0%  | -20.0%  |  |  |  |
| <u>o</u>      | 3.80%                              | 2010 Q3 | 2008 Q4 | 2008 Q2 | 2008 Q2 | 2008 Q2 |  |  |  |
| e ratio       | 4.00%                              | 2013 Q1 | 2009 Q4 | 2008 Q3 | 2008 Q2 | 2008 Q2 |  |  |  |
| -pric         | 5.00%                              | 2024 Q1 | 2014 Q1 | 201