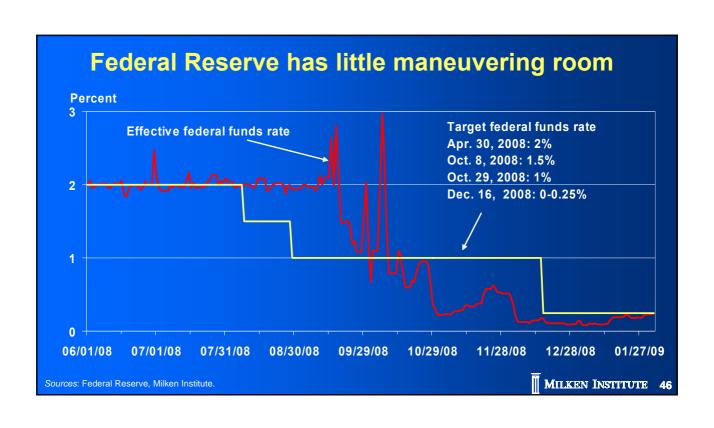

# Credit Crunch and Liquidity Freeze

| Credit ratings of selected S&P 500 companies and associated CDS spreads as of October 17, 2008 |                                             |                     |                     |                     |                     |                                                                                                                                                                                                                                                                                                                                                                                                                                                                                                                                                                                                                                                                                                                                                                                                                                                                                                                                                                                                                                                                                                                                                                                                                                                                                                                                                                                                                                                                                                                                                                                                                                                                                                                                                                                                                                                                                                                                                                                                                                                                                                                              |                                                      |                                                      |
|------------------------------------------------------------------------------------------------|---------------------------------------------|---------------------|---------------------|---------------------|---------------------|------------------------------------------------------------------------------------------------------------------------------------------------------------------------------------------------------------------------------------------------------------------------------------------------------------------------------------------------------------------------------------------------------------------------------------------------------------------------------------------------------------------------------------------------------------------------------------------------------------------------------------------------------------------------------------------------------------------------------------------------------------------------------------------------------------------------------------------------------------------------------------------------------------------------------------------------------------------------------------------------------------------------------------------------------------------------------------------------------------------------------------------------------------------------------------------------------------------------------------------------------------------------------------------------------------------------------------------------------------------------------------------------------------------------------------------------------------------------------------------------------------------------------------------------------------------------------------------------------------------------------------------------------------------------------------------------------------------------------------------------------------------------------------------------------------------------------------------------------------------------------------------------------------------------------------------------------------------------------------------------------------------------------------------------------------------------------------------------------------------------------|------------------------------------------------------|------------------------------------------------------|
|                                                                                                |                                             |                     |                     |                     | is points)          |                                                                                                                                                                                                                                                                                                                                                                                                                                                                                                                                                                                                                                                                                                                                                                                                                                                                                                                                                                                                                                                                                                                                                                                                                                                                                                                                                                                                                                                                                                                                                                                                                                                                                                                                                                                                                                                                                                                                                                                                                                                                                                                              |                                                      |                                                      |
| companies                                                                                      | Highest                                     | •                   |                     | S&P's               | companies           |                                                                                                                                                                                                                                                                                                                                                                                                                                                                                                                                                                                                                                                                                                                                                                                                                                                                                                                                                                                                                                                                                                                                                                                                                                                                                                                                                                                                                                                                                                                                                                                                                                                                                                                                                                                                                                                                                                                                                                                                                                                                                                                              |                                                      | Average                                              |
| 3                                                                                              | 56                                          | 15                  | 41                  | BB+                 | 12                  | 795                                                                                                                                                                                                                                                                                                                                                                                                                                                                                                                                                                                                                                                                                                                                                                                                                                                                                                                                                                                                                                                                                                                                                                                                                                                                                                                                                                                                                                                                                                                                                                                                                                                                                                                                                                                                                                                                                                                                                                                                                                                                                                                          | 130                                                  | 419                                                  |
| 1                                                                                              | 95                                          | 95                  | 95                  | ВВ                  | 14                  | 938                                                                                                                                                                                                                                                                                                                                                                                                                                                                                                                                                                                                                                                                                                                                                                                                                                                                                                                                                                                                                                                                                                                                                                                                                                                                                                                                                                                                                                                                                                                                                                                                                                                                                                                                                                                                                                                                                                                                                                                                                                                                                                                          | 168                                                  | 522                                                  |
| 5                                                                                              | 86                                          | 49                  | 74                  | BB-                 | 8                   | 1,352                                                                                                                                                                                                                                                                                                                                                                                                                                                                                                                                                                                                                                                                                                                                                                                                                                                                                                                                                                                                                                                                                                                                                                                                                                                                                                                                                                                                                                                                                                                                                                                                                                                                                                                                                                                                                                                                                                                                                                                                                                                                                                                        | 337                                                  | 713                                                  |
| 9                                                                                              | 265                                         | 54                  | 118                 | B+                  | 4                   | 3,925                                                                                                                                                                                                                                                                                                                                                                                                                                                                                                                                                                                                                                                                                                                                                                                                                                                                                                                                                                                                                                                                                                                                                                                                                                                                                                                                                                                                                                                                                                                                                                                                                                                                                                                                                                                                                                                                                                                                                                                                                                                                                                                        | 418                                                  | 1,612                                                |
| 17                                                                                             | 2,999                                       | 12                  | 346                 | В                   | 3                   | 2,686                                                                                                                                                                                                                                                                                                                                                                                                                                                                                                                                                                                                                                                                                                                                                                                                                                                                                                                                                                                                                                                                                                                                                                                                                                                                                                                                                                                                                                                                                                                                                                                                                                                                                                                                                                                                                                                                                                                                                                                                                                                                                                                        | 894                                                  | 1,523                                                |
| 36                                                                                             | 1,040                                       | 38                  | 151                 | B-                  | 2                   | 4,718                                                                                                                                                                                                                                                                                                                                                                                                                                                                                                                                                                                                                                                                                                                                                                                                                                                                                                                                                                                                                                                                                                                                                                                                                                                                                                                                                                                                                                                                                                                                                                                                                                                                                                                                                                                                                                                                                                                                                                                                                                                                                                                        | 3,701                                                | 4,209                                                |
| 34                                                                                             | 2,557                                       | 51                  | 427                 |                     |                     |                                                                                                                                                                                                                                                                                                                                                                                                                                                                                                                                                                                                                                                                                                                                                                                                                                                                                                                                                                                                                                                                                                                                                                                                                                                                                                                                                                                                                                                                                                                                                                                                                                                                                                                                                                                                                                                                                                                                                                                                                                                                                                                              |                                                      |                                                      |
| 43                                                                                             | 1,114                                       | 38                  | 222                 |                     |                     |                                                                                                                                                                                                                                                                                                                                                                                                                                                                                                                                                                                                                                                                                                                                                                                                                                                                                                                                                                                                                                                                                                                                                                                                                                                                                                                                                                                                                                                                                                                                                                                                                                                                                                                                                                                                                                                                                                                                                                                                                                                                                                                              |                                                      |                                                      |
| 41                                                                                             | 1,210                                       | 61                  | 271                 |                     |                     |                                                                                                                                                                                                                                                                                                                                                                                                                                                                                                                                                                                                                                                                                                                                                                                                                                                                                                                                                                                                                                                                                                                                                                                                                                                                                                                                                                                                                                                                                                                                                                                                                                                                                                                                                                                                                                                                                                                                                                                                                                                                                                                              |                                                      |                                                      |
| 17                                                                                             | 1,235                                       | 89                  | 359                 |                     |                     |                                                                                                                                                                                                                                                                                                                                                                                                                                                                                                                                                                                                                                                                                                                                                                                                                                                                                                                                                                                                                                                                                                                                                                                                                                                                                                                                                                                                                                                                                                                                                                                                                                                                                                                                                                                                                                                                                                                                                                                                                                                                                                                              |                                                      |                                                      |
|                                                                                                | Number of companies  3 1 5 9 17 36 34 43 41 | Number of companies   Highest   Lowest   Average   BB+   12   BB   14   BB-   8   B+   4   BB-   8   B-   2   BB-   2   BB | Number of companies   Highest   Lowest   Average   S | Number of companies   Highest   Lowest   Average   S |