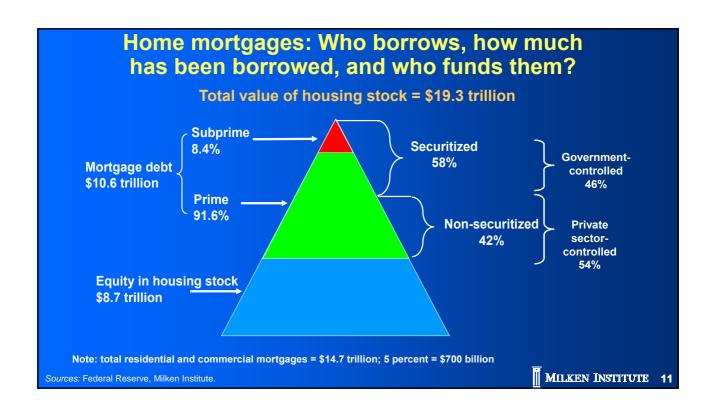

| 5,365          |
|-----------------------------------------------------------------|----------------|
| Congress and White House                                        | 2,436          |
| Federal Deposit Insurance Corporation                           | 1,465          |
| Treasury, Federal Deposit Insurance Corporat<br>Federal Reserve | ion and<br>362 |
| Total amount committed (US\$ billions)                          | 9,628          |

## Conservatorship of Fannie Mae and Freddie Mac...



MILKEN INSTITUTE

### **Bailing Out AIG...**



MILKEN INSTITUTE

6

### **Capital Purchase Program under the TARP...**



MILKEN INSTITUTE

### **Automotive Industry Financing Program...**



## Targeted Investment Program and Asset Guaranty Program...











### **Financial products: Complexity is not innovation;** Leverage is not credit







### 56 percent of MBS issued from 2005 to 2007 were eventually downgraded

| S&P      | Total  | Downgraded | Downgraded as a percentage of total |
|----------|--------|------------|-------------------------------------|
| AAA      | 1,032  | 156        | 15.1%                               |
| AA(+/-)  | 3,495  | 1,330      | 38.1%                               |
| A(+/-)   | 2,983  | 1,886      | 63.2%                               |
| BBB(+/-) | 2,954  | 2,248      | 76.1%                               |
| BB(+/-)  | 789    | 683        | 86.6%                               |
| B(+/-)   | 8      | 7          | 87.5%                               |
| Total    | 11,261 | 6,310      | 56.0%