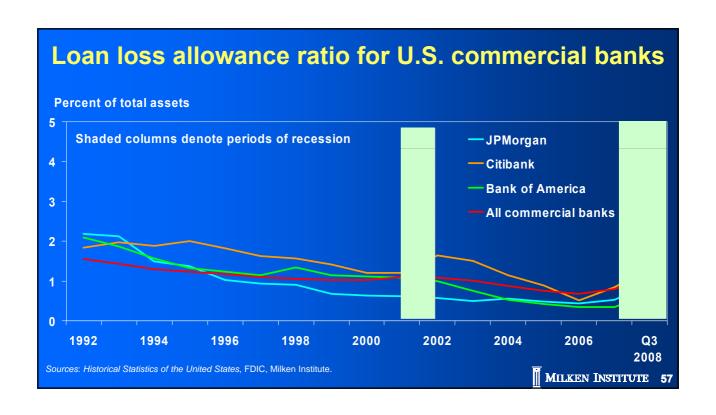

| Tier 1<br>leverage                          | Tier 1 risk-<br>based | Total risk-based |  |  |
| Well capitalized                    | >= 5% and                                   | >= 6% and             | >= 10%           |  |  |
| Adequately capitalized              | >= 4% and                                   | >= 4% and             | >= 8%            |  |  |
| Undercapitalized                    | < 4% or                                     | < 4% or               | < 8%             |  |  |
| Significantly undercapitalized      | < 3% or                                     | < 3% or               | < 6%             |  |  |
| Critically undercapitalized         | Tangible equity capital ratio that is <= 2% |                       |                  |  |  |





















### Declines in home prices and the time it takes to get the rent-to-price ratio to a targeted value

(5.04 is the longer-run average ratio)

|               | Annual home price decline required |         |         |         |         |         |  |  |  |
|---------------|------------------------------------|---------|---------|---------|---------|---------|--|--|--|
|               |                                    | -2.0%   | -5.0%   | -10.0%  | -15.0%  | -20.0%  |  |  |  |
| <u>o</u>      | 3.80%                              | 2010 Q3 | 2008 Q4 | 2008 Q2 | 2008 Q2 | 2008 Q2 |  |  |  |
| e ratio       | 4.00%                              | 2013 Q1 | 2009 Q4 | 2008 Q3 | 2008 Q2 | 2008 Q2 |  |  |  |
| -pric         | 5.00%                              | 2024 Q1 | 2014 Q1 | 2