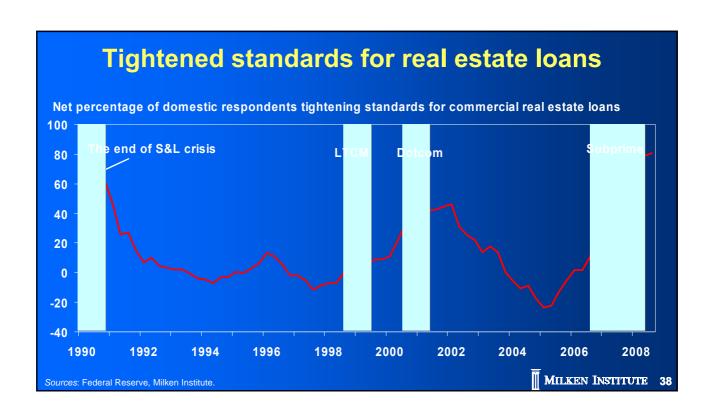

# Credit Crunch and Liquidity Freeze

| Credit ratings of selected S&P 500 companies and associated CDS spreads as of October 17, 2008 |                                             |                     |                     |                     |                     |                                                                                                                                                                                                                                                                                                                                                                                                                                                                                                                                                                                                                                                                                                                                                                                                                                                                                                                                                                                                                                                                                                                                                                                                                                                                                                                                                                                                                                                                                                                                                                                                                                                                                                                                                                                                                                                                                                                                                                                                                                                                                                                              |                                                      |                                                      |
|------------------------------------------------------------------------------------------------|---------------------------------------------|---------------------|---------------------|---------------------|---------------------|------------------------------------------------------------------------------------------------------------------------------------------------------------------------------------------------------------------------------------------------------------------------------------------------------------------------------------------------------------------------------------------------------------------------------------------------------------------------------------------------------------------------------------------------------------------------------------------------------------------------------------------------------------------------------------------------------------------------------------------------------------------------------------------------------------------------------------------------------------------------------------------------------------------------------------------------------------------------------------------------------------------------------------------------------------------------------------------------------------------------------------------------------------------------------------------------------------------------------------------------------------------------------------------------------------------------------------------------------------------------------------------------------------------------------------------------------------------------------------------------------------------------------------------------------------------------------------------------------------------------------------------------------------------------------------------------------------------------------------------------------------------------------------------------------------------------------------------------------------------------------------------------------------------------------------------------------------------------------------------------------------------------------------------------------------------------------------------------------------------------------|------------------------------------------------------|------------------------------------------------------|
|                                                                                                |                                             |                     |                     |                     | is points)          |                                                                                                                                                                                                                                                                                                                                                                                                                                                                                                                                                                                                                                                                                                                                                                                                                                                                                                                                                                                                                                                                                                                                                                                                                                                                                                                                                                                                                                                                                                                                                                                                                                                                                                                                                                                                                                                                                                                                                                                                                                                                                                                              |                                                      |                                                      |
| companies                                                                                      | Highest                                     | •                   |                     | S&P's               | companies           |                                                                                                                                                                                                                                                                                                                                                                                                                                                                                                                                                                                                                                                                                                                                                                                                                                                                                                                                                                                                                                                                                                                                                                                                                                                                                                                                                                                                                                                                                                                                                                                                                                                                                                                                                                                                                                                                                                                                                                                                                                                                                                                              |                                                      | Average                                              |
| 3                                                                                              | 56                                          | 15                  | 41                  | BB+                 | 12                  | 795                                                                                                                                                                                                                                                                                                                                                                                                                                                                                                                                                                                                                                                                                                                                                                                                                                                                                                                                                                                                                                                                                                                                                                                                                                                                                                                                                                                                                                                                                                                                                                                                                                                                                                                                                                                                                                                                                                                                                                                                                                                                                                                          | 130                                                  | 419                                                  |
| 1                                                                                              | 95                                          | 95                  | 95                  | ВВ                  | 14                  | 938                                                                                                                                                                                                                                                                                                                                                                                                                                                                                                                                                                                                                                                                                                                                                                                                                                                                                                                                                                                                                                                                                                                                                                                                                                                                                                                                                                                                                                                                                                                                                                                                                                                                                                                                                                                                                                                                                                                                                                                                                                                                                                                          | 168                                                  | 522                                                  |
| 5                                                                                              | 86                                          | 49                  | 74                  | BB-                 | 8                   | 1,352                                                                                                                                                                                                                                                                                                                                                                                                                                                                                                                                                                                                                                                                                                                                                                                                                                                                                                                                                                                                                                                                                                                                                                                                                                                                                                                                                                                                                                                                                                                                                                                                                                                                                                                                                                                                                                                                                                                                                                                                                                                                                                                        | 337                                                  | 713                                                  |
| 9                                                                                              | 265                                         | 54                  | 118                 | B+                  | 4                   | 3,925                                                                                                                                                                                                                                                                                                                                                                                                                                                                                                                                                                                                                                                                                                                                                                                                                                                                                                                                                                                                                                                                                                                                                                                                                                                                                                                                                                                                                                                                                                                                                                                                                                                                                                                                                                                                                                                                                                                                                                                                                                                                                                                        | 418                                                  | 1,612                                                |
| 17                                                                                             | 2,999                                       | 12                  | 346                 | В                   | 3                   | 2,686                                                                                                                                                                                                                                                                                                                                                                                                                                                                                                                                                                                                                                                                                                                                                                                                                                                                                                                                                                                                                                                                                                                                                                                                                                                                                                                                                                                                                                                                                                                                                                                                                                                                                                                                                                                                                                                                                                                                                                                                                                                                                                                        | 894                                                  | 1,523                                                |
| 36                                                                                             | 1,040                                       | 38                  | 151                 | B-                  | 2                   | 4,718                                                                                                                                                                                                                                                                                                                                                                                                                                                                                                                                                                                                                                                                                                                                                                                                                                                                                                                                                                                                                                                                                                                                                                                                                                                                                                                                                                                                                                                                                                                                                                                                                                                                                                                                                                                                                                                                                                                                                                                                                                                                                                                        | 3,701                                                | 4,209                                                |
| 34                                                                                             | 2,557                                       | 51                  | 427                 |                     |                     |                                                                                                                                                                                                                                                                                                                                                                                                                                                                                                                                                                                                                                                                                                                                                                                                                                                                                                                                                                                                                                                                                                                                                                                                                                                                                                                                                                                                                                                                                                                                                                                                                                                                                                                                                                                                                                                                                                                                                                                                                                                                                                                              |                                                      |                                                      |
| 43                                                                                             | 1,114                                       | 38                  | 222                 |                     |                     |                                                                                                                                                                                                                                                                                                                                                                                                                                                                                                                                                                                                                                                                                                                                                                                                                                                                                                                                                                                                                                                                                                                                                                                                                                                                                                                                                                                                                                                                                                                                                                                                                                                                                                                                                                                                                                                                                                                                                                                                                                                                                                                              |                                                      |                                                      |
| 41                                                                                             | 1,210                                       | 61                  | 271                 |                     |                     |                                                                                                                                                                                                                                                                                                                                                                                                                                                                                                                                                                                                                                                                                                                                                                                                                                                                                                                                                                                                                                                                                                                                                                                                                                                                                                                                                                                                                                                                                                                                                                                                                                                                                                                                                                                                                                                                                                                                                                                                                                                                                                                              |                                                      |                                                      |
| 17                                                                                             | 1,235                                       | 89                  | 359                 |                     |                     |                                                                                                                                                                                                                                                                                                                                                                                                                                                                                                                                                                                                                                                                                                                                                                                                                                                                                                                                                                                                                                                                                                                                                                                                                                                                                                                                                                                                                                                                                                                                                                                                                                                                                                                                                                                                                                                                                                                                                                                                                                                                                                                              |                                                      |                                                      |
|                                                                                                | Number of companies  3 1 5 9 17 36 34 43 41 | Number of companies   Highest   Lowest   Average   BB+   12   BB   14   BB-   8   B+   4   BB-   8   B-   2   BB-   2   BB | Number of companies   Highest   Lowest   Average   S | Number of companies   Highest   Lowest   Average   S |