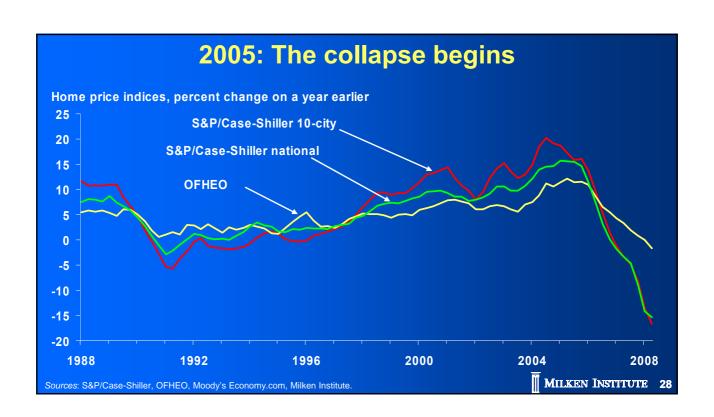

### Declines in home prices and the time it takes to get the rent-to-price ratio to a targeted value

(5.04 is the longer-run average ratio)

|               | Annual home price decline required |         |         |         |         |         |  |  |  |
|---------------|------------------------------------|---------|---------|---------|---------|---------|--|--|--|
|               |                                    | -2.0%   | -5.0%   | -10.0%  | -15.0%  | -20.0%  |  |  |  |
| <u>o</u>      | 3.80%                              | 2010 Q3 | 2008 Q4 | 2008 Q2 | 2008 Q2 | 2008 Q2 |  |  |  |
| e ratio       | 4.00%                              | 2013 Q1 | 2009 Q4 | 2008 Q3 | 2008 Q2 | 2008 Q2 |  |  |  |
| -pric         | 5.00%                              | 2024 Q1 | 2014 Q1 | 2010 Q4 | 2009 Q3 | 2009 Q1 |  |  |  |
| Rent-to-price | 5.04%<br>average                   | 2024 Q3 | 2014 Q2 | 2010 Q4 | 2009 Q3 | 2009 Q1 |  |  |  |
| Ř             | 6.00%                              | 2026 Q4 | 2017 Q3 | 2012 Q3 | 2010 Q4 | 2009 Q4 |  |  |  |