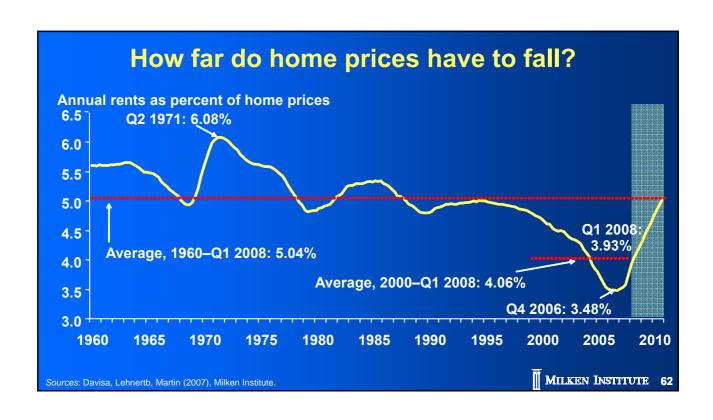

### Declines in home prices and the time it takes to get the rent-to-price ratio to a targeted value

(5.04 is the longer-run average ratio)

|               | Annual home price decline required |         |         |         |         |         |  |  |  |
|---------------|------------------------------------|---------|---------|---------|---------|---------|--|--|--|
|               |                                    | -2.0%   | -5.0%   | -10.0%  | -15.0%  | -20.0%  |  |  |  |
| <u>o</u>      | 3.80%                              | 2010 Q3 | 2008 Q4 | 2008 Q2 | 2008 Q2 | 2008 Q2 |  |  |  |
| e ratio       | 4.00%                              | 2013 Q1 | 2009 Q4 | 2008 Q3 | 2008 Q2 | 2008 Q2 |  |  |  |
| -pric         | 5.00%                              | 2024 Q1 | 2014 Q1 | 2010 Q4 | 2009 Q3 | 2009 Q1 |  |  |  |
| Rent-to-price | 5.04%<br>average                   | 2024 Q3 | 2014 Q2 | 2010 Q4 | 2009 Q3 | 2009 Q1 |  |  |  |
| Ř             | 6.00%                              | 2026 Q4 | 2017 Q3 | 2012 Q3 | 2010 Q4 | 2009 Q4 |  |  |  |

Sources: Davisa, Lehnertb, Martin (2007), Milken Institute.