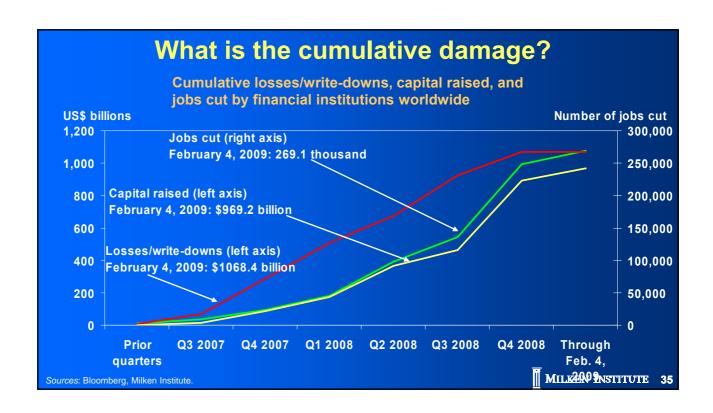

Note: As of October 17, 2008.

| by selected financial institutions      |                     |                |  |  |
|-----------------------------------------|---------------------|----------------|--|--|
| US\$ billions, through February 4, 2009 | Losses /write-downs | Capital raised |  |  |
| <del>Wachovia, Unit</del> ed States     | 97.9                | 1              |  |  |
| Citigroup, United States                | 85.4                | 109.           |  |  |
| AIG, United States                      | 60.9                | 65.            |  |  |
| Freddie Mac, United States              | 58.4                | 20.            |  |  |
| Fannie Mae, United States               | 56.0                | 15.            |  |  |
| Merrili Lynch, United States            | 55.9                | 29.            |  |  |
| UBS, Switzerland                        | 48.6                | 32.0           |  |  |
| Washington Mutual, United States        | 45.6                | 12.            |  |  |
| Bank of America, United States          | 40.2                | 78.            |  |  |
| HSBC, United Kingdom                    | 33.1                | 4.9            |  |  |
| Others                                  | 486.4               | 589.           |  |  |
| Grand total (US\$ billions)             | 1,068.40            | 969.           |  |  |