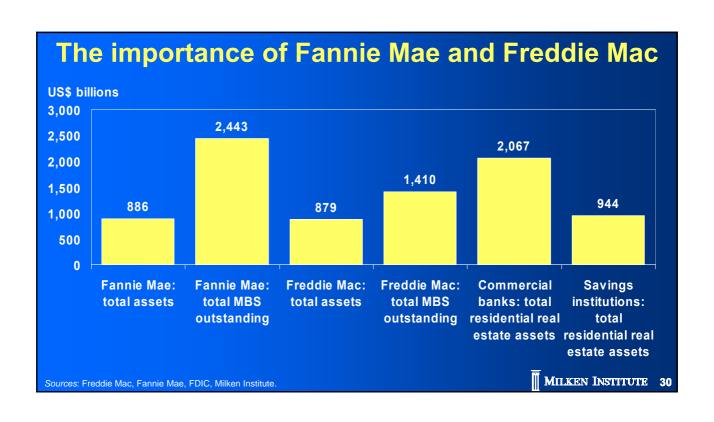

|         |  |  |
|--------|-----------|------------|--------|---------|--|--|
| Rating | companies | Highest    | Lowest | Average |  |  |
| AAA    | 3         | 56         | 15     | 41      |  |  |
| AA+    | 1         | 95         | 95     | 95      |  |  |
| AA     | 5         | 86         | 49     | 74      |  |  |
| AA-    | 9         | 265        | 54     | 118     |  |  |
| A+     | 17        | 2,999      | 12     | 346     |  |  |
| Α      | 36        | 1,040      | 38     | 151     |  |  |
| A-     | 34        | 2,557      | 51     | 427     |  |  |
| BBB+   | 43        | 1,114      | 38     | 222     |  |  |
| BBB    | 41        | 1,210      | 61     | 271     |  |  |
| BBB-   | 17        | 1,235      | 89     | 359     |  |  |

Note: As of October 17, 2008.































| by selected financial institutions      |                     |                |  |  |
|-----------------------------------------|---------------------|----------------|--|--|
| US\$ billions, through February 4, 2009 | Losses /write-downs | Capital raised |  |  |
| <del>Wachovia, Unit</del> ed States     | 97.9                | 1              |  |  |
| Citigroup, United States                | 85.4                | 109.           |  |  |
| AIG, United States                      | 60.9                | 65.            |  |  |
| Freddie Mac, United States              | 58.4                | 20.            |  |  |
| Fannie Mae, United States               | 56.0                | 15.            |  |  |
| Merrili Lynch, United States            | 55.9                | 29.