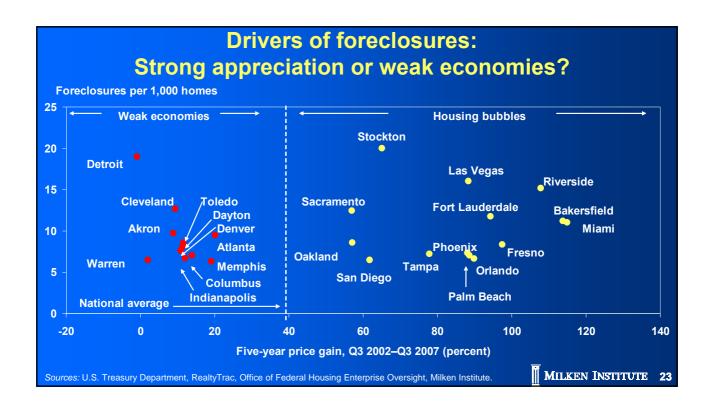

### Declines in home prices and the time it takes to get the rent-to-price ratio to a targeted value

(5.04 is the longer-run average ratio)

|               | Annual home price decline required |         |         |         |         |         |  |  |  |
|---------------|------------------------------------|---------|---------|---------|---------|---------|--|--|--|
|               |                                    | -2.0%   | -5.0%   | -10.0%  | -15.0%  | -20.0%  |  |  |  |
| <u>o</u>      | 3.80%                              | 2010 Q3 | 2008 Q4 | 2008 Q2 | 2008 Q2 | 2008 Q2 |  |  |  |
| e ratio       | 4.00%                              | 2013 Q1 | 2009 Q4 | 2008 Q3 | 2008 Q2 | 2008 Q2 |  |  |  |
| -pric         | 5.00%                              | 2024 Q1 | 2014 Q1 | 2010 Q4 | 2009 Q3 | 2009 Q1 |  |  |  |
| Rent-to-price | 5.04%<br>average                   | 2024 Q3 | 2014 Q2 | 2010 Q4 | 2009 Q3 | 2009 Q1 |  |  |  |
| Ř             | 6.00%                              | 2026 Q4 | 2017 Q3 | 2012 Q3 | 2010 Q4 | 2009 Q4 |  |  |  |

Sources: Davisa, Lehnertb, Martin (2007), Milken Institute.