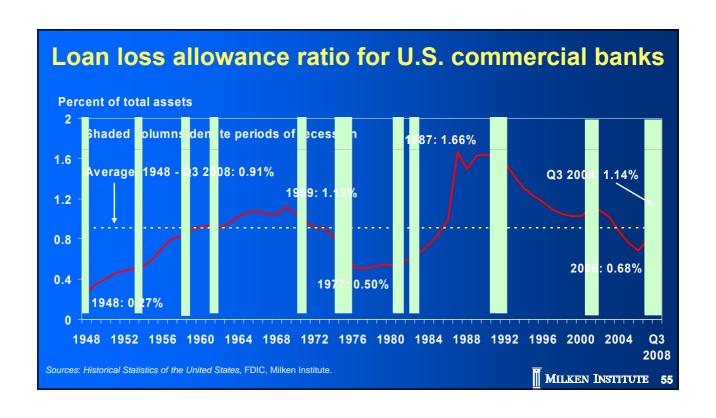

# Credit Crunch and Liquidity Freeze

| Credit ratings of selected S&P 500 companies and associated CDS spreads as of October 17, 2008 |                                             |                     |                     |                     |                     |                                                                                                                                                                                                                                                                                                                                                                                                                                                                                                                                                                                                                                                                                                                                                                                                                                                                                                                                                                                                                                                                                                                                                                                                                                                                                                                                                                                                                                                                                                                                                                                                                                                                                                                                                                                                                                                                                                                                                                                                                                                                                                                              |                                                      |                                                      |
|------------------------------------------------------------------------------------------------|---------------------------------------------|---------------------|---------------------|---------------------|---------------------|------------------------------------------------------------------------------------------------------------------------------------------------------------------------------------------------------------------------------------------------------------------------------------------------------------------------------------------------------------------------------------------------------------------------------------------------------------------------------------------------------------------------------------------------------------------------------------------------------------------------------------------------------------------------------------------------------------------------------------------------------------------------------------------------------------------------------------------------------------------------------------------------------------------------------------------------------------------------------------------------------------------------------------------------------------------------------------------------------------------------------------------------------------------------------------------------------------------------------------------------------------------------------------------------------------------------------------------------------------------------------------------------------------------------------------------------------------------------------------------------------------------------------------------------------------------------------------------------------------------------------------------------------------------------------------------------------------------------------------------------------------------------------------------------------------------------------------------------------------------------------------------------------------------------------------------------------------------------------------------------------------------------------------------------------------------------------------------------------------------------------|------------------------------------------------------|------------------------------------------------------|
|                                                                                                |                                             |                     |                     |                     | is points)          |                                                                                                                                                                                                                                                                                                                                                                                                                                                                                                                                                                                                                                                                                                                                                                                                                                                                                                                                                                                                                                                                                                                                                                                                                                                                                                                                                                                                                                                                                                                                                                                                                                                                                                                                                                                                                                                                                                                                                                                                                                                                                                                              |                                                      |                                                      |
| companies                                                                                      | Highest                                     | •                   |                     | S&P's               | companies           |                                                                                                                                                                                                                                                                                                                                                                                                                                                                                                                                                                                                                                                                                                                                                                                                                                                                                                                                                                                                                                                                                                                                                                                                                                                                                                                                                                                                                                                                                                                                                                                                                                                                                                                                                                                                                                                                                                                                                                                                                                                                                                                              |                                                      | Average                                              |
| 3                                                                                              | 56                                          | 15                  | 41                  | BB+                 | 12                  | 795                                                                                                                                                                                                                                                                                                                                                                                                                                                                                                                                                                                                                                                                                                                                                                                                                                                                                                                                                                                                                                                                                                                                                                                                                                                                                                                                                                                                                                                                                                                                                                                                                                                                                                                                                                                                                                                                                                                                                                                                                                                                                                                          | 130                                                  | 419                                                  |
| 1                                                                                              | 95                                          | 95                  | 95                  | ВВ                  | 14                  | 938                                                                                                                                                                                                                                                                                                                                                                                                                                                                                                                                                                                                                                                                                                                                                                                                                                                                                                                                                                                                                                                                                                                                                                                                                                                                                                                                                                                                                                                                                                                                                                                                                                                                                                                                                                                                                                                                                                                                                                                                                                                                                                                          | 168                                                  | 522                                                  |
| 5                                                                                              | 86                                          | 49                  | 74                  | BB-                 | 8                   | 1,352                                                                                                                                                                                                                                                                                                                                                                                                                                                                                                                                                                                                                                                                                                                                                                                                                                                                                                                                                                                                                                                                                                                                                                                                                                                                                                                                                                                                                                                                                                                                                                                                                                                                                                                                                                                                                                                                                                                                                                                                                                                                                                                        | 337                                                  | 713                                                  |
| 9                                                                                              | 265                                         | 54                  | 118                 | B+                  | 4                   | 3,925                                                                                                                                                                                                                                                                                                                                                                                                                                                                                                                                                                                                                                                                                                                                                                                                                                                                                                                                                                                                                                                                                                                                                                                                                                                                                                                                                                                                                                                                                                                                                                                                                                                                                                                                                                                                                                                                                                                                                                                                                                                                                                                        | 418                                                  | 1,612                                                |
| 17                                                                                             | 2,999                                       | 12                  | 346                 | В                   | 3                   | 2,686                                                                                                                                                                                                                                                                                                                                                                                                                                                                                                                                                                                                                                                                                                                                                                                                                                                                                                                                                                                                                                                                                                                                                                                                                                                                                                                                                                                                                                                                                                                                                                                                                                                                                                                                                                                                                                                                                                                                                                                                                                                                                                                        | 894                                                  | 1,523                                                |
| 36                                                                                             | 1,040                                       | 38                  | 151                 | B-                  | 2                   | 4,718                                                                                                                                                                                                                                                                                                                                                                                                                                                                                                                                                                                                                                                                                                                                                                                                                                                                                                                                                                                                                                                                                                                                                                                                                                                                                                                                                                                                                                                                                                                                                                                                                                                                                                                                                                                                                                                                                                                                                                                                                                                                                                                        | 3,701                                                | 4,209                                                |
| 34                                                                                             | 2,557                                       | 51                  | 427                 |                     |                     |                                                                                                                                                                                                                                                                                                                                                                                                                                                                                                                                                                                                                                                                                                                                                                                                                                                                                                                                                                                                                                                                                                                                                                                                                                                                                                                                                                                                                                                                                                                                                                                                                                                                                                                                                                                                                                                                                                                                                                                                                                                                                                                              |                                                      |                                                      |
| 43                                                                                             | 1,114                                       | 38                  | 222                 |                     |                     |                                                                                                                                                                                                                                                                                                                                                                                                                                                                                                                                                                                                                                                                                                                                                                                                                                                                                                                                                                                                                                                                                                                                                                                                                                                                                                                                                                                                                                                                                                                                                                                                                                                                                                                                                                                                                                                                                                                                                                                                                                                                                                                              |                                                      |                                                      |
| 41                                                                                             | 1,210                                       | 61                  | 271                 |                     |                     |                                                                                                                                                                                                                                                                                                                                                                                                                                                                                                                                                                                                                                                                                                                                                                                                                                                                                                                                                                                                                                                                                                                                                                                                                                                                                                                                                                                                                                                                                                                                                                                                                                                                                                                                                                                                                                                                                                                                                                                                                                                                                                                              |                                                      |                                                      |
| 17                                                                                             | 1,235                                       | 89                  | 359                 |                     |                     |                                                                                                                                                                                                                                                                                                                                                                                                                                                                                                                                                                                                                                                                                                                                                                                                                                                                                                                                                                                                                                                                                                                                                                                                                                                                                                                                                                                                                                                                                                                                                                                                                                                                                                                                                                                                                                                                                                                                                                                                                                                                                                                              |                                                      |                                                      |
|                                                                                                | Number of companies  3 1 5 9 17 36 34 43 41 | Number of companies   Highest   Lowest   Average   BB+   12   BB   14   BB-   8   B+   4   BB-   8   B-   2   BB-   2   BB | Number of companies   Highest   Lowest   Average   S | Number of companies   Highest   Lowest   Average   S |