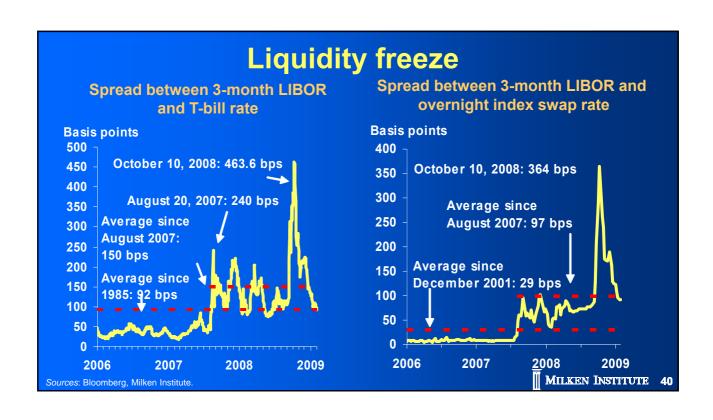

# Credit Crunch and Liquidity Freeze

| Credit ratings of selected S&P 500 companies and associated CDS spreads as of October 17, 2008 |                                             |                     |                     |                     |                     |                                                                                                                                                                                                                                                                                                                                                                                                                                                                                                                                                                                                                                                                                                                                                                                                                                                                                                                                                                                                                                                                                                                                                                                                                                                                                                                                                                                                                                                                                                                                                                                                                                                                                                                                                                                                                                                                                                                                                                                                                                                                                                                              |                                                      |                                                      |
|------------------------------------------------------------------------------------------------|---------------------------------------------|---------------------|---------------------|---------------------|---------------------|------------------------------------------------------------------------------------------------------------------------------------------------------------------------------------------------------------------------------------------------------------------------------------------------------------------------------------------------------------------------------------------------------------------------------------------------------------------------------------------------------------------------------------------------------------------------------------------------------------------------------------------------------------------------------------------------------------------------------------------------------------------------------------------------------------------------------------------------------------------------------------------------------------------------------------------------------------------------------------------------------------------------------------------------------------------------------------------------------------------------------------------------------------------------------------------------------------------------------------------------------------------------------------------------------------------------------------------------------------------------------------------------------------------------------------------------------------------------------------------------------------------------------------------------------------------------------------------------------------------------------------------------------------------------------------------------------------------------------------------------------------------------------------------------------------------------------------------------------------------------------------------------------------------------------------------------------------------------------------------------------------------------------------------------------------------------------------------------------------------------------|------------------------------------------------------|------------------------------------------------------|
|                                                                                                |                                             |                     |                     |                     | is points)          |                                                                                                                                                                                                                                                                                                                                                                                                                                                                                                                                                                                                                                                                                                                                                                                                                                                                                                                                                                                                                                                                                                                                                                                                                                                                                                                                                                                                                                                                                                                                                                                                                                                                                                                                                                                                                                                                                                                                                                                                                                                                                                                              |                                                      |                                                      |
| companies                                                                                      | Highest                                     | •                   |                     | S&P's               | companies           |                                                                                                                                                                                                                                                                                                                                                                                                                                                                                                                                                                                                                                                                                                                                                                                                                                                                                                                                                                                                                                                                                                                                                                                                                                                                                                                                                                                                                                                                                                                                                                                                                                                                                                                                                                                                                                                                                                                                                                                                                                                                                                                              |                                                      | Average                                              |
| 3                                                                                              | 56                                          | 15                  | 41                  | BB+                 | 12                  | 795                                                                                                                                                                                                                                                                                                                                                                                                                                                                                                                                                                                                                                                                                                                                                                                                                                                                                                                                                                                                                                                                                                                                                                                                                                                                                                                                                                                                                                                                                                                                                                                                                                                                                                                                                                                                                                                                                                                                                                                                                                                                                                                          | 130                                                  | 419                                                  |
| 1                                                                                              | 95                                          | 95                  | 95                  | ВВ                  | 14                  | 938                                                                                                                                                                                                                                                                                                                                                                                                                                                                                                                                                                                                                                                                                                                                                                                                                                                                                                                                                                                                                                                                                                                                                                                                                                                                                                                                                                                                                                                                                                                                                                                                                                                                                                                                                                                                                                                                                                                                                                                                                                                                                                                          | 168                                                  | 522                                                  |
| 5                                                                                              | 86                                          | 49                  | 74                  | BB-                 | 8                   | 1,352                                                                                                                                                                                                                                                                                                                                                                                                                                                                                                                                                                                                                                                                                                                                                                                                                                                                                                                                                                                                                                                                                                                                                                                                                                                                                                                                                                                                                                                                                                                                                                                                                                                                                                                                                                                                                                                                                                                                                                                                                                                                                                                        | 337                                                  | 713                                                  |
| 9                                                                                              | 265                                         | 54                  | 118                 | B+                  | 4                   | 3,925                                                                                                                                                                                                                                                                                                                                                                                                                                                                                                                                                                                                                                                                                                                                                                                                                                                                                                                                                                                                                                                                                                                                                                                                                                                                                                                                                                                                                                                                                                                                                                                                                                                                                                                                                                                                                                                                                                                                                                                                                                                                                                                        | 418                                                  | 1,612                                                |
| 17                                                                                             | 2,999                                       | 12                  | 346                 | В                   | 3                   | 2,686                                                                                                                                                                                                                                                                                                                                                                                                                                                                                                                                                                                                                                                                                                                                                                                                                                                                                                                                                                                                                                                                                                                                                                                                                                                                                                                                                                                                                                                                                                                                                                                                                                                                                                                                                                                                                                                                                                                                                                                                                                                                                                                        | 894                                                  | 1,523                                                |
| 36                                                                                             | 1,040                                       | 38                  | 151                 | B-                  | 2                   | 4,718                                                                                                                                                                                                                                                                                                                                                                                                                                                                                                                                                                                                                                                                                                                                                                                                                                                                                                                                                                                                                                                                                                                                                                                                                                                                                                                                                                                                                                                                                                                                                                                                                                                                                                                                                                                                                                                                                                                                                                                                                                                                                                                        | 3,701                                                | 4,209                                                |
| 34                                                                                             | 2,557                                       | 51                  | 427                 |                     |                     |                                                                                                                                                                                                                                                                                                                                                                                                                                                                                                                                                                                                                                                                                                                                                                                                                                                                                                                                                                                                                                                                                                                                                                                                                                                                                                                                                                                                                                                                                                                                                                                                                                                                                                                                                                                                                                                                                                                                                                                                                                                                                                                              |                                                      |                                                      |
| 43                                                                                             | 1,114                                       | 38                  | 222                 |                     |                     |                                                                                                                                                                                                                                                                                                                                                                                                                                                                                                                                                                                                                                                                                                                                                                                                                                                                                                                                                                                                                                                                                                                                                                                                                                                                                                                                                                                                                                                                                                                                                                                                                                                                                                                                                                                                                                                                                                                                                                                                                                                                                                                              |                                                      |                                                      |
| 41                                                                                             | 1,210                                       | 61                  | 271                 |                     |                     |                                                                                                                                                                                                                                                                                                                                                                                                                                                                                                                                                                                                                                                                                                                                                                                                                                                                                                                                                                                                                                                                                                                                                                                                                                                                                                                                                                                                                                                                                                                                                                                                                                                                                                                                                                                                                                                                                                                                                                                                                                                                                                                              |                                                      |                                                      |
| 17                                                                                             | 1,235                                       | 89                  | 359                 |                     |                     |                                                                                                                                                                                                                                                                                                                                                                                                                                                                                                                                                                                                                                                                                                                                                                                                                                                                                                                                                                                                                                                                                                                                                                                                                                                                                                                                                                                                                                                                                                                                                                                                                                                                                                                                                                                                                                                                                                                                                                                                                                                                                                                              |                                                      |                                                      |
|                                                                                                | Number of companies  3 1 5 9 17 36 34 43 41 | Number of companies   Highest   Lowest   Average   BB+   12   BB   14   BB-   8   B+   4   BB-   8   B-   2   BB-   2   BB | Number of companies   Highest   Lowest   Average   S | Number of companies   Highest   Lowest   Average   S |