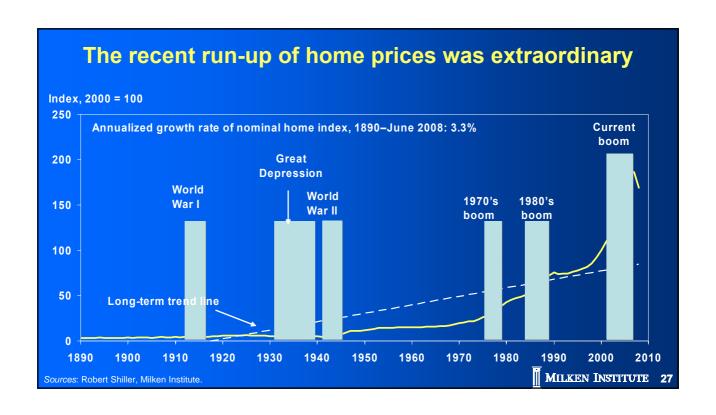

### Declines in home prices and the time it takes to get the rent-to-price ratio to a targeted value

(5.04 is the longer-run average ratio)

|               | Annual home price decline required |         |         |         |         |         |  |  |  |
|---------------|------------------------------------|---------|---------|---------|---------|---------|--|--|--|
|               |                                    | -2.0%   | -5.0%   | -10.0%  | -15.0%  | -20.0%  |  |  |  |
| <u>o</u>      | 3.80%                              | 2010 Q3 | 2008 Q4 | 2008 Q2 | 2008 Q2 | 2008 Q2 |  |  |  |
| e ratio       | 4.00%                              | 2013 Q1 | 2009 Q4 | 2008 Q3 | 2008 Q2 | 2008 Q2 |  |  |  |
| -pric         | 5.00%                              | 2024 Q1 | 2014 Q1 | 2010 Q4 | 2009 Q3 | 2009 Q1 |  |  |  |
| Rent-to-price | 5.04%<br>average                   | 2024 Q3 | 2014 Q2 | 2010 Q4 | 2009 Q3 | 2009 Q1 |  |  |  |
| Ř             | 6.00%                              | 2026 Q4 | 2017 Q3 | 2012 Q3 | 2010 Q4 | 2009 Q4 |  |  |  |

Sources: Davisa, Lehnertb, Martin (2007), Milken Institute.