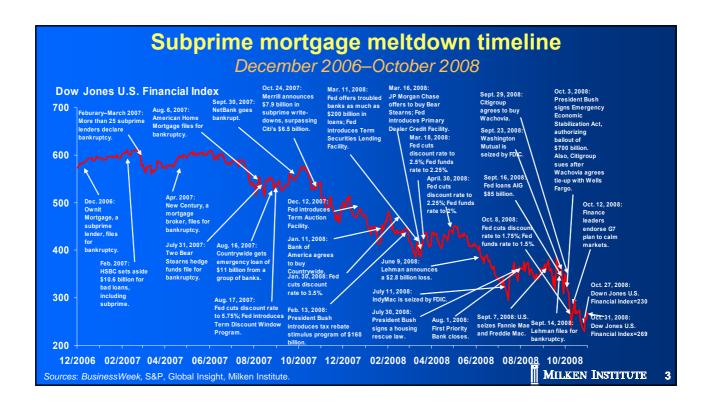

Credit and Finance: Leverage and Risk of Financial Institutions

#### PRESENTATION BY GLENN YAGO

AT THE FORUM:

### "MARKET LEADERS AND SCENARIOS FOR THE 21<sup>ST</sup> CENTURY"

March 13, 14 and 15, 2009 "Villa d'Este" – Cernobbio (Como)

Reproduced by The European House-Ambrosetti for internal use only.









## Credit and Finance: Leverage and Risk of Financial Institutions

Professor Glenn Yago
Milken Institute
The European House-Ambrosetti
Market Leaders and Scenarios for the 21st Century
Cernobbio (Como), Italy
March 14, 2009

.

### **Overview**

MILKEN INSTITUTE

2



| Federal Reserve                                                 | 5,365          |
|-----------------------------------------------------------------|----------------|
| Congress and White House                                        | 2,436          |
| Federal Deposit Insurance Corporation                           | 1,465          |
| Treasury, Federal Deposit Insurance Corporat<br>Federal Reserve | ion and<br>362 |
| Total amount committed (US\$ billions)                          | 9,628          |

## Conservatorship of Fannie Mae and Freddie Mac...



MILKEN INSTITUTE

### **Bailing Out AIG...**



MILKEN INSTITUTE

6

### **Capital Purchase Program under the TARP...**



MILKEN INSTITUTE

### **Automotive Industry Financing Program...**



## Targeted Investment Program and Asse