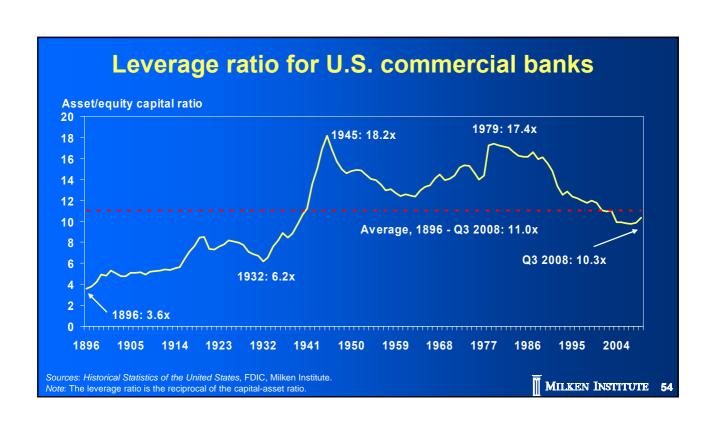

# Credit Crunch and Liquidity Freeze

| Credit ratings of selected S&P 500 companies and associated CDS spreads as of October 17, 2008 |                                             |                     |                     |                     |                     |                                                                                                                                                                                                                                                                                                                                                                                                                                                                                                                                                                                                                                                                                                                                                                                                                                                                                                                                                                                                                                                                                                                                                                                                                                                                                                                                                                                                                                                                                                                                                                                                                                                                                                                                                                                                                                                                                                                                                                                                                                                                                                                              |                                                      |                                                      |
|------------------------------------------------------------------------------------------------|---------------------------------------------|---------------------|---------------------|---------------------|---------------------|------------------------------------------------------------------------------------------------------------------------------------------------------------------------------------------------------------------------------------------------------------------------------------------------------------------------------------------------------------------------------------------------------------------------------------------------------------------------------------------------------------------------------------------------------------------------------------------------------------------------------------------------------------------------------------------------------------------------------------------------------------------------------------------------------------------------------------------------------------------------------------------------------------------------------------------------------------------------------------------------------------------------------------------------------------------------------------------------------------------------------------------------------------------------------------------------------------------------------------------------------------------------------------------------------------------------------------------------------------------------------------------------------------------------------------------------------------------------------------------------------------------------------------------------------------------------------------------------------------------------------------------------------------------------------------------------------------------------------------------------------------------------------------------------------------------------------------------------------------------------------------------------------------------------------------------------------------------------------------------------------------------------------------------------------------------------------------------------------------------------------|------------------------------------------------------|------------------------------------------------------|
|                                                                                                |                                             |                     |                     |                     | is points)          |                                                                                                                                                                                                                                                                                                                                                                                                                                                                                                                                                                                                                                                                                                                                                                                                                                                                                                                                                                                                                                                                                                                                                                                                                                                                                                                                                                                                                                                                                                                                                                                                                                                                                                                                                                                                                                                                                                                                                                                                                                                                                                                              |                                                      |                                                      |
| companies                                                                                      | Highest                                     | •                   |                     | S&P's               | companies           |                                                                                                                                                                                                                                                                                                                                                                                                                                                                                                                                                                                                                                                                                                                                                                                                                                                                                                                                                                                                                                                                                                                                                                                                                                                                                                                                                                                                                                                                                                                                                                                                                                                                                                                                                                                                                                                                                                                                                                                                                                                                                                                              |                                                      | Average                                              |
| 3                                                                                              | 56                                          | 15                  | 41                  | BB+                 | 12                  | 795                                                                                                                                                                                                                                                                                                                                                                                                                                                                                                                                                                                                                                                                                                                                                                                                                                                                                                                                                                                                                                                                                                                                                                                                                                                                                                                                                                                                                                                                                                                                                                                                                                                                                                                                                                                                                                                                                                                                                                                                                                                                                                                          | 130                                                  | 419                                                  |
| 1                                                                                              | 95                                          | 95                  | 95                  | ВВ                  | 14                  | 938                                                                                                                                                                                                                                                                                                                                                                                                                                                                                                                                                                                                                                                                                                                                                                                                                                                                                                                                                                                                                                                                                                                                                                                                                                                                                                                                                                                                                                                                                                                                                                                                                                                                                                                                                                                                                                                                                                                                                                                                                                                                                                                          | 168                                                  | 522                                                  |
| 5                                                                                              | 86                                          | 49                  | 74                  | BB-                 | 8                   | 1,352                                                                                                                                                                                                                                                                                                                                                                                                                                                                                                                                                                                                                                                                                                                                                                                                                                                                                                                                                                                                                                                                                                                                                                                                                                                                                                                                                                                                                                                                                                                                                                                                                                                                                                                                                                                                                                                                                                                                                                                                                                                                                                                        | 337                                                  | 713                                                  |
| 9                                                                                              | 265                                         | 54                  | 118                 | B+                  | 4                   | 3,925                                                                                                                                                                                                                                                                                                                                                                                                                                                                                                                                                                                                                                                                                                                                                                                                                                                                                                                                                                                                                                                                                                                                                                                                                                                                                                                                                                                                                                                                                                                                                                                                                                                                                                                                                                                                                                                                                                                                                                                                                                                                                                                        | 418                                                  | 1,612                                                |
| 17                                                                                             | 2,999                                       | 12                  | 346                 | В                   | 3                   | 2,686                                                                                                                                                                                                                                                                                                                                                                                                                                                                                                                                                                                                                                                                                                                                                                                                                                                                                                                                                                                                                                                                                                                                                                                                                                                                                                                                                                                                                                                                                                                                                                                                                                                                                                                                                                                                                                                                                                                                                                                                                                                                                                                        | 894                                                  | 1,523                                                |
| 36                                                                                             | 1,040                                       | 38                  | 151                 | B-                  | 2                   | 4,718                                                                                                                                                                                                                                                                                                                                                                                                                                                                                                                                                                                                                                                                                                                                                                                                                                                                                                                                                                                                                                                                                                                                                                                                                                                                                                                                                                                                                                                                                                                                                                                                                                                                                                                                                                                                                                                                                                                                                                                                                                                                                                                        | 3,701                                                | 4,209                                                |
| 34                                                                                             | 2,557                                       | 51                  | 427                 |                     |                     |                                                                                                                                                                                                                                                                                                                                                                                                                                                                                                                                                                                                                                                                                                                                                                                                                                                                                                                                                                                                                                                                                                                                                                                                                                                                                                                                                                                                                                                                                                                                                                                                                                                                                                                                                                                                                                                                                                                                                                                                                                                                                                                              |                                                      |                                                      |
| 43                                                                                             | 1,114                                       | 38                  | 222                 |                     |                     |                                                                                                                                                                                                                                                                                                                                                                                                                                                                                                                                                                                                                                                                                                                                                                                                                                                                                                                                                                                                                                                                                                                                                                                                                                                                                                                                                                                                                                                                                                                                                                                                                                                                                                                                                                                                                                                                                                                                                                                                                                                                                                                              |                                                      |                                                      |
| 41                                                                                             | 1,210                                       | 61                  | 271                 |                     |                     |                                                                                                                                                                                                                                                                                                                                                                                                                                                                                                                                                                                                                                                                                                                                                                                                                                                                                                                                                                                                                                                                                                                                                                                                                                                                                                                                                                                                                                                                                                                                                                                                                                                                                                                                                                                                                                                                                                                                                                                                                                                                                                                              |                                                      |                                                      |
| 17                                                                                             | 1,235                                       | 89                  | 359                 |                     |                     |                                                                                                                                                                                                                                                                                                                                                                                                                                                                                                                                                                                                                                                                                                                                                                                                                                                                                                                                                                                                                                                                                                                                                                                                                                                                                                                                                                                                                                                                                                                                                                                                                                                                                                                                                                                                                                                                                                                                                                                                                                                                                                                              |                                                      |                                                      |
|                                                                                                | Number of companies  3 1 5 9 17 36 34 43 41 | Number of companies   Highest   Lowest   Average   BB+   12   BB   14   BB-   8   B+   4   BB-   8   B-   2   BB-   2   BB | Number of companies   Highest   Lowest   Average   S | Number of companies   Highest   Lowest   Average   S |