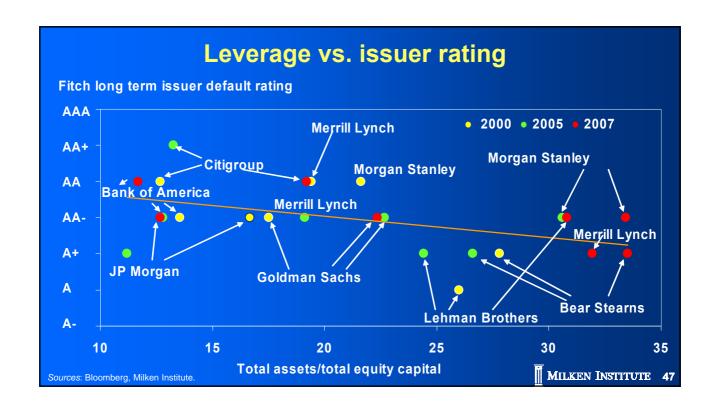

# Credit Crunch and Liquidity Freeze

| Credit ratings of selected S&P 500 companies and associated CDS spreads as of October 17, 2008 |                                             |                     |                     |                     |                     |                                                                                                                                                                                                                                                                                                                                                                                                                                                                                                                                                                                                                                                                                                                                                                                                                                                                                                                                                                                                                                                                                                                                                                                                                                                                                                                                                                                                                                                                                                                                                                                                                                                                                                                                                                                                                                                                                                                                                                                                                                                                                                                              |                                                      |                                                      |
|------------------------------------------------------------------------------------------------|---------------------------------------------|---------------------|---------------------|---------------------|---------------------|------------------------------------------------------------------------------------------------------------------------------------------------------------------------------------------------------------------------------------------------------------------------------------------------------------------------------------------------------------------------------------------------------------------------------------------------------------------------------------------------------------------------------------------------------------------------------------------------------------------------------------------------------------------------------------------------------------------------------------------------------------------------------------------------------------------------------------------------------------------------------------------------------------------------------------------------------------------------------------------------------------------------------------------------------------------------------------------------------------------------------------------------------------------------------------------------------------------------------------------------------------------------------------------------------------------------------------------------------------------------------------------------------------------------------------------------------------------------------------------------------------------------------------------------------------------------------------------------------------------------------------------------------------------------------------------------------------------------------------------------------------------------------------------------------------------------------------------------------------------------------------------------------------------------------------------------------------------------------------------------------------------------------------------------------------------------------------------------------------------------------|------------------------------------------------------|------------------------------------------------------|
|                                                                                                |                                             |                     |                     |                     | is points)          |                                                                                                                                                                                                                                                                                                                                                                                                                                                                                                                                                                                                                                                                                                                                                                                                                                                                                                                                                                                                                                                                                                                                                                                                                                                                                                                                                                                                                                                                                                                                                                                                                                                                                                                                                                                                                                                                                                                                                                                                                                                                                                                              |                                                      |                                                      |
| companies                                                                                      | Highest                                     | •                   |                     | S&P's               | companies           |                                                                                                                                                                                                                                                                                                                                                                                                                                                                                                                                                                                                                                                                                                                                                                                                                                                                                                                                                                                                                                                                                                                                                                                                                                                                                                                                                                                                                                                                                                                                                                                                                                                                                                                                                                                                                                                                                                                                                                                                                                                                                                                              |                                                      | Average                                              |
| 3                                                                                              | 56                                          | 15                  | 41                  | BB+                 | 12                  | 795                                                                                                                                                                                                                                                                                                                                                                                                                                                                                                                                                                                                                                                                                                                                                                                                                                                                                                                                                                                                                                                                                                                                                                                                                                                                                                                                                                                                                                                                                                                                                                                                                                                                                                                                                                                                                                                                                                                                                                                                                                                                                                                          | 130                                                  | 419                                                  |
| 1                                                                                              | 95                                          | 95                  | 95                  | ВВ                  | 14                  | 938                                                                                                                                                                                                                                                                                                                                                                                                                                                                                                                                                                                                                                                                                                                                                                                                                                                                                                                                                                                                                                                                                                                                                                                                                                                                                                                                                                                                                                                                                                                                                                                                                                                                                                                                                                                                                                                                                                                                                                                                                                                                                                                          | 168                                                  | 522                                                  |
| 5                                                                                              | 86                                          | 49                  | 74                  | BB-                 | 8                   | 1,352                                                                                                                                                                                                                                                                                                                                                                                                                                                                                                                                                                                                                                                                                                                                                                                                                                                                                                                                                                                                                                                                                                                                                                                                                                                                                                                                                                                                                                                                                                                                                                                                                                                                                                                                                                                                                                                                                                                                                                                                                                                                                                                        | 337                                                  | 713                                                  |
| 9                                                                                              | 265                                         | 54                  | 118                 | B+                  | 4                   | 3,925                                                                                                                                                                                                                                                                                                                                                                                                                                                                                                                                                                                                                                                                                                                                                                                                                                                                                                                                                                                                                                                                                                                                                                                                                                                                                                                                                                                                                                                                                                                                                                                                                                                                                                                                                                                                                                                                                                                                                                                                                                                                                                                        | 418                                                  | 1,612                                                |
| 17                                                                                             | 2,999                                       | 12                  | 346                 | В                   | 3                   | 2,686                                                                                                                                                                                                                                                                                                                                                                                                                                                                                                                                                                                                                                                                                                                                                                                                                                                                                                                                                                                                                                                                                                                                                                                                                                                                                                                                                                                                                                                                                                                                                                                                                                                                                                                                                                                                                                                                                                                                                                                                                                                                                                                        | 894                                                  | 1,523                                                |
| 36                                                                                             | 1,040                                       | 38                  | 151                 | B-                  | 2                   | 4,718                                                                                                                                                                                                                                                                                                                                                                                                                                                                                                                                                                                                                                                                                                                                                                                                                                                                                                                                                                                                                                                                                                                                                                                                                                                                                                                                                                                                                                                                                                                                                                                                                                                                                                                                                                                                                                                                                                                                                                                                                                                                                                                        | 3,701                                                | 4,209                                                |
| 34                                                                                             | 2,557                                       | 51                  | 427                 |                     |                     |                                                                                                                                                                                                                                                                                                                                                                                                                                                                                                                                                                                                                                                                                                                                                                                                                                                                                                                                                                                                                                                                                                                                                                                                                                                                                                                                                                                                                                                                                                                                                                                                                                                                                                                                                                                                                                                                                                                                                                                                                                                                                                                              |                                                      |                                                      |
| 43                                                                                             | 1,114                                       | 38                  | 222                 |                     |                     |                                                                                                                                                                                                                                                                                                                                                                                                                                                                                                                                                                                                                                                                                                                                                                                                                                                                                                                                                                                                                                                                                                                                                                                                                                                                                                                                                                                                                                                                                                                                                                                                                                                                                                                                                                                                                                                                                                                                                                                                                                                                                                                              |                                                      |                                                      |
| 41                                                                                             | 1,210                                       | 61                  | 271                 |                     |                     |                                                                                                                                                                                                                                                                                                                                                                                                                                                                                                                                                                                                                                                                                                                                                                                                                                                                                                                                                                                                                                                                                                                                                                                                                                                                                                                                                                                                                                                                                                                                                                                                                                                                                                                                                                                                                                                                                                                                                                                                                                                                                                                              |                                                      |                                                      |
| 17                                                                                             | 1,235                                       | 89                  | 359                 |                     |                     |                                                                                                                                                                                                                                                                                                                                                                                                                                                                                                                                                                                                                                                                                                                                                                                                                                                                                                                                                                                                                                                                                                                                                                                                                                                                                                                                                                                                                                                                                                                                                                                                                                                                                                                                                                                                                                                                                                                                                                                                                                                                                                                              |                                                      |                                                      |
|                                                                                                | Number of companies  3 1 5 9 17 36 34 43 41 | Number of companies   Highest   Lowest   Average   BB+   12   BB   14   BB-   8   B+   4   BB-   8   B-   2   BB-   2   BB | Number of companies   Highest   Lowest   Average   S | Number of companies   Highest   Lowest   Average   S |